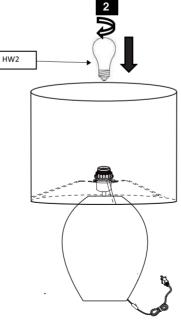

## Step 1

Place the lampshade (A) on top of the lamp holder and secure the shade by tightly screwing the shade ring (HW1) back into place.

Step2 Insert the bulb(HW2) into the lamp holder.

Step3 Put the light on a level sunrface to check if everything is stable.