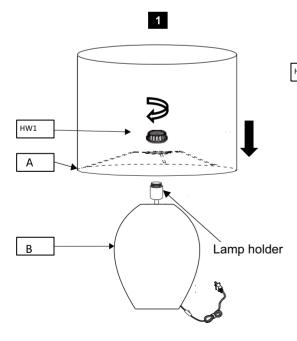

## Step 1

Place the lampshade (A) on top of the lamp holder and secure the shade by tightly screwing the shade ring (HW1) back into place.

Step2 Insert the bulb(HW2) into the lamp holder.

Step3 Put the light on a level sunrface to check if everything is stable.