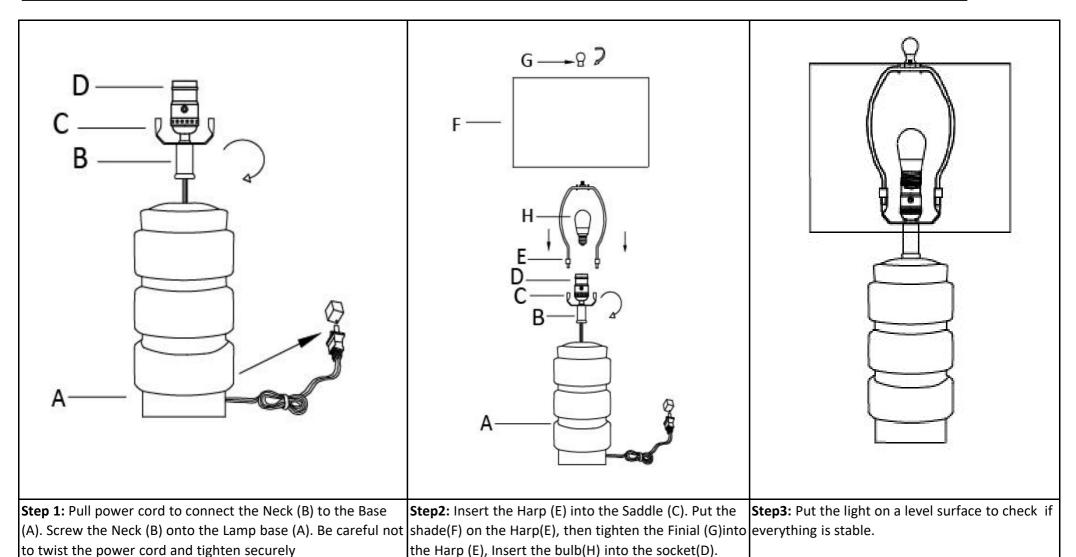

#### Part List and Hardware List

| PIECE | DESCRIPTION | PICTURE | QUANTITY | PIECE | DESCRIPTION | PICTURE | QUANTITY |
|-------|-------------|---------|----------|-------|-------------|---------|----------|
| А     | Lamp base   |         | 1X       | E     | Harp        |         | 1X       |
| В     | Neck        |         | 1X       | F     | Shade       |         | 1X       |
| С     | Saddle      |         | 1X       | G     | Finial      | 8       | 1X       |
| D     | Socket      | 0       | 1X       | Н     | Bulb        |         | 1X       |

## **PREPARATION**

- \* Before beginning assembly of product, make sure all parts are present. Compare parts with package contents list and hardware contents list.
- \* If any part is missing or damaged, do not attempt to assemble the product.
- \* Estimated Assembly Time: 6 minutes.
- \* If you are having difficulty, our friendly Customer Care team is always here to help. Please email customersupport@safavieh.com