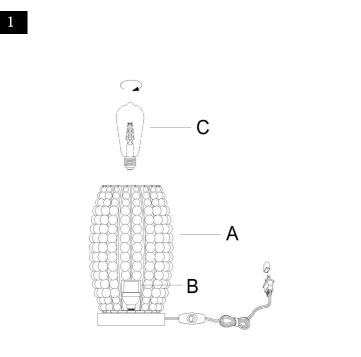

#### PIECE DESCRIPTION PICTURE QUANTITY PIECE DESCRIPTION PICTURE QUANTITY С А Lamp base 1X Bulb 1X В 1X Socket

# Part List and Hardware List

# PLEASE USE ON/OFF TYPE"A" BULB MAX 40-WATT OR CFL BULB MAX 13-WATT OR LED BULB MAX 9-WATT THERE IS LED 4-WATT BULB IN THE BOX .

Step 1 Insert the bulb(C) into the socket(D). Step2 Put the light on a level surface to check if everything is stable.