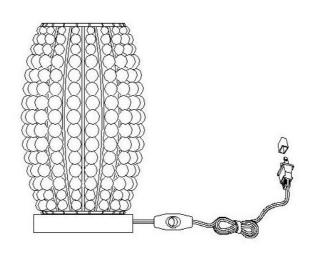

# PLEASE USE ON/OFF TYPE"A" BULB MAX 40-WATT OR CFL BULB MAX 13-WATT OR LED BULB MAX 9-WATT THERE IS LED 4-WATT BULB IN THE BOX .

Step 1 Insert the bulb(C) into the socket(D). Step2 Put the light on a level surface to check if everything is stable.

ENJOY YOUR LAMP