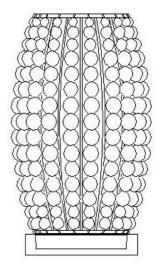

nstallation

\*The external flexible cable or cord of this luminaire cannot be replaced;

If the cord is damaged, the luminaire shall be destroyed

\*\*This portable lamp has a polarized plug (one blade is wider than the other) as a safety feature to reduce the risk of electric shock. this plug will fit in a polarized outlet only one way. if the plug does not fit fully in the outlet, reverse the plug, if it still does not fit, contact a qualified electrician. Never use with an extension cord unless the plug can be fully inserted. do not attempt to defeat this safety feature.

#### PIECE DESCRIPTION PICTURE QUANTITY PIECE DESCRIPTION PICTURE QUANTITY С А Lamp base 1X Bulb 1X В 1X Socket

# Part List and Hardware List

# SAFAVIEH

Model# TBL4447A Product Dimensions: 7.5"L X 7.5"W X 11.75"H



### PREPARATION

Before beginning assembly of product, make sure all parts are present. Compare parts with package contents list and hardware contents list. If any part is missing or damaged, do not attempt to assemble the product. Estimated Assembly Time: 6 minutes.

2

# PLEASE USE ON/OFF TYPE"A" BULB MAX 40-WATT OR CFL BULB MAX 13-WATT OR LED BULB MAX 9-WATT THERE IS LED 4-WATT BULB IN THE BOX .





Step 1 Insert the bulb(C) into the socket(D). Step2 Put the light on a level surface to check if everything is stable.

ENJOY YOUR LAMP