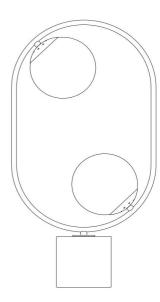

# **Part List and Hardware List**

| PIECE | DESCRIPTION | PICTURE | QUANTITY | PIECE | DESCRIPTION | PICTURE | QUANTITY |
|-------|-------------|---------|----------|-------|-------------|---------|----------|
| А     | Socket      | 4       | 2X       | D     | Lamp body   |         | 1X       |
| В     | Bulb        |         | 2X       | E     | Cord        |         | 1X       |
| С     | Lamp shade  |         | 2X       |       |             |         |          |

# **PREPARATION**

- \* Before beginning assembly of product, make sure all parts are present. Compare parts with package contents list and hardware contents list.
- \* If any part is missing or damaged, do not attempt to assemble the product.
- \* Estimated Assembly Time: 6 minutes.
- \* If you are having difficulty, our friendly Customer Care team is always here to help. Please email customersupport@safavieh.com