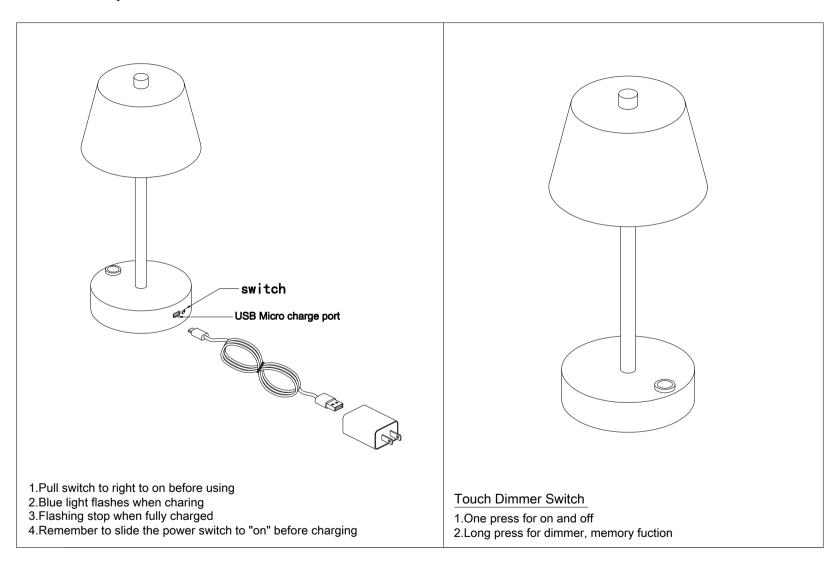

Put the light on a level surface to check if everything is stable.

**ENJOY YOUR LAMP**