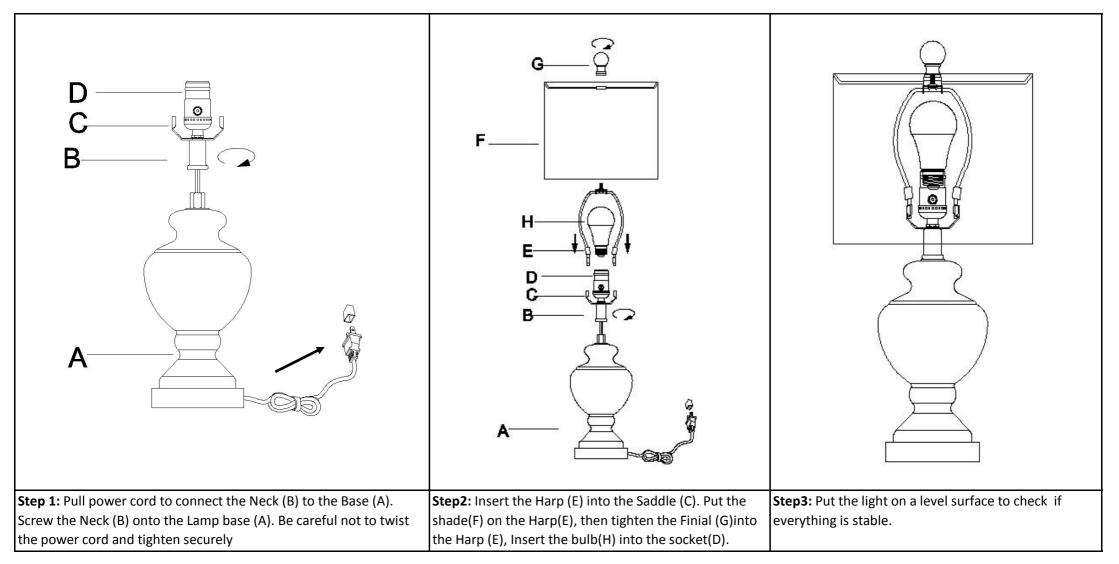

# Part List and Hardware List

| PIECE | DESCRIPTION | PICTURE | QUANTITY | PIECE | DESCRIPTION | PICTURE | QUANTITY |
|-------|-------------|---------|----------|-------|-------------|---------|----------|
| A     | Lamp base   |         | 1X       | E     | Harp        |         | 1Х       |
| В     | Neck        |         | 1X       | F     | Shade       |         | 1X       |
| С     | Saddle      | $\int$  | 1X       | G     | Finial      |         | 1X       |
| D     | Socket      |         | 1X       | Н     | Bulb        |         | 1X       |

### PREPARATION

- \* Before beginning assembly of product, make sure all parts are present. Compare parts with package contents list and hardware contents list.
- \* If any part is missing or damaged, do not attempt to assemble the product.
- \* Estimated Assembly Time: 6 minutes.
- \* If you are having difficulty, our friendly Customer Care team is always here to help. Please email customersupport@safavieh.com