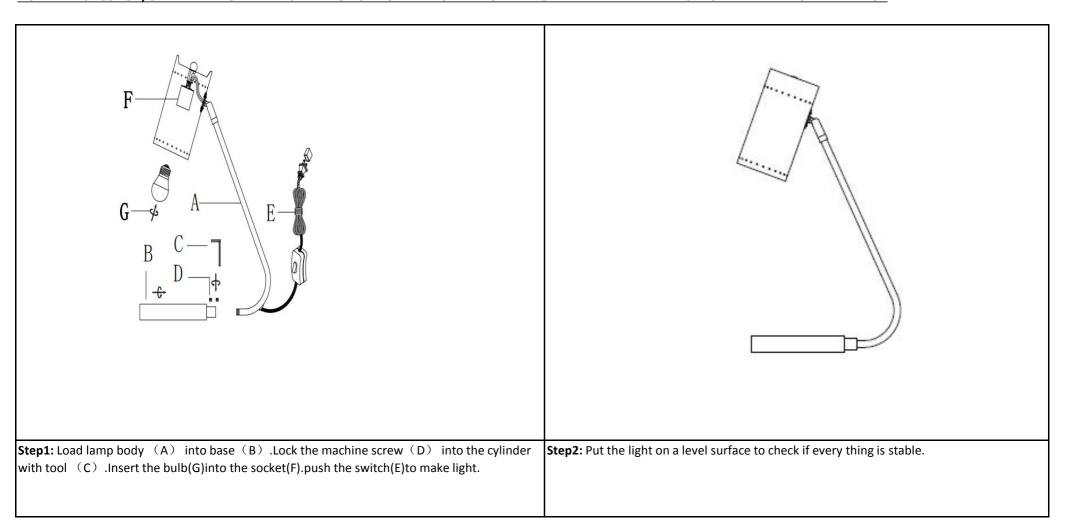

# Part List and Hardware List

| PIECE | DESCRIPTION   | PICTURE | QUANTITY | PIECE | DESCRIPTION     | PICTURE                                 | QUANTITY |
|-------|---------------|---------|----------|-------|-----------------|-----------------------------------------|----------|
| А     | Lamp body     |         | 1X       | E     | cord and switch | *************************************** | 1X       |
| В     | Base          |         | 1X       | F     | Socket          | △                                       | 1X       |
| С     | tool          | 7       | 1X       | G     | Bulb            |                                         | 1X       |
| D     | Include screw |         | 2X       |       |                 |                                         |          |