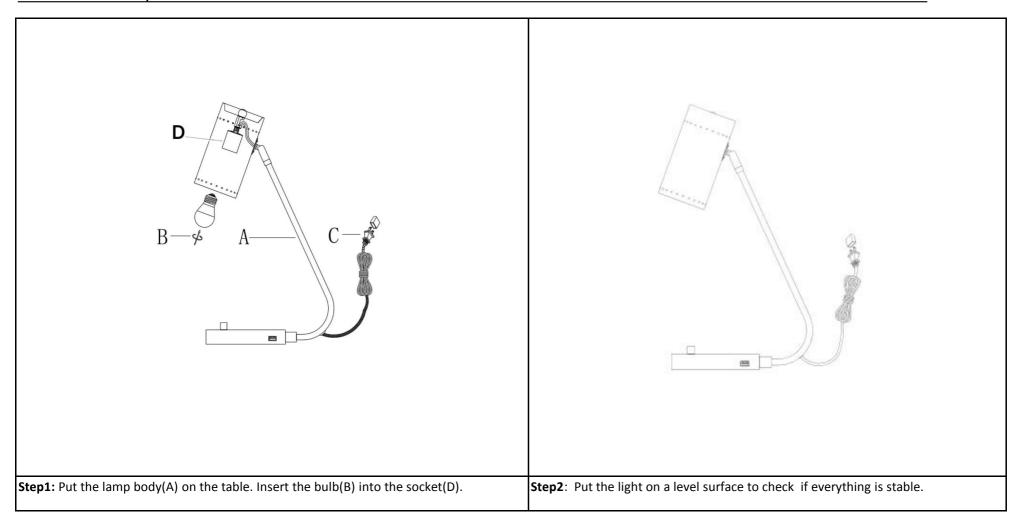

### Part List and Hardware List

| PIECE | DESCRIPTION | PICTURE | QUANTITY | PIECE | DESCRIPTION | PICTURE | QUANTITY |
|-------|-------------|---------|----------|-------|-------------|---------|----------|
| А     | Lamp body   |         | 1X       | В     | Bulb        |         | 1X       |
| С     | cord        |         | 1X       | D     | Socket      | 1       | 1X       |