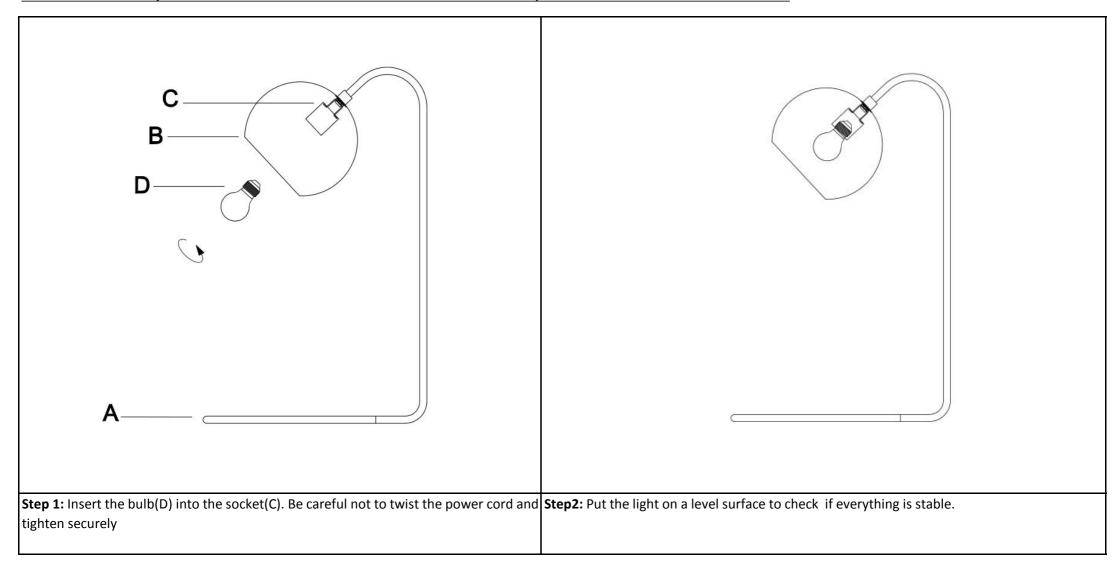

# **Part List and Hardware List**

| PIECE | DESCRIPTION | PICTURE | QUANTITY | PIECE | DESCRIPTION | PICTURE | QUANTITY |
|-------|-------------|---------|----------|-------|-------------|---------|----------|
| А     | Lamp base   | , c     | 1X       | С     | Socket      |         | 1X       |
| В     | Shade       |         | 1X       | D     | bulb        |         | 1X       |

# **PREPARATION**

- \* Before beginning assembly of product, make sure all parts are present. Compare parts with package contents list and hardware contents list.
- \* If any part is missing or damaged, do not attempt to assemble the product.
- \* Estimated Assembly Time: 6 minutes.
- \* If you are having difficulty, our friendly Customer Care team is always here to help. Please email customersupport@safavieh.com