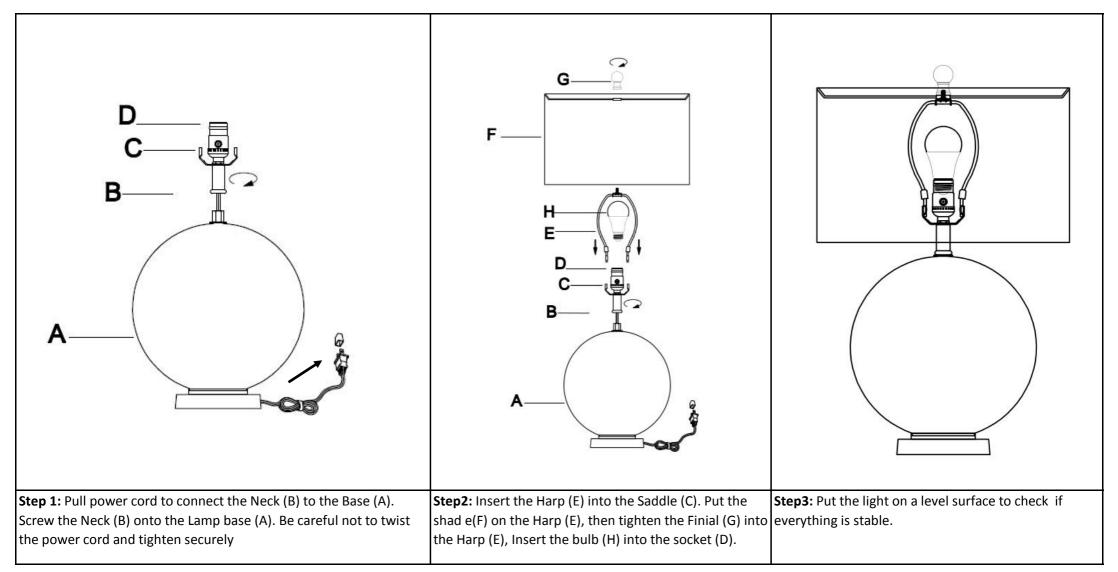

# Part List and Hardware List

| PIECE | DESCRIPTION | PICTURE | QUANTITY | PIECE | DESCRIPTION | PICTURE    | QUANTITY |
|-------|-------------|---------|----------|-------|-------------|------------|----------|
| А     | Lamp base   |         | 1X       | E     | Harp        |            | 1X       |
| В     | Neck        |         | 1X       | F     | Shade       |            | 1X       |
| с     | Saddle      |         | 1X       | G     | Finial      |            | 1X       |
| D     | Socket      |         | 1X       | Н     | Bulb        | $\bigcirc$ | 1X       |