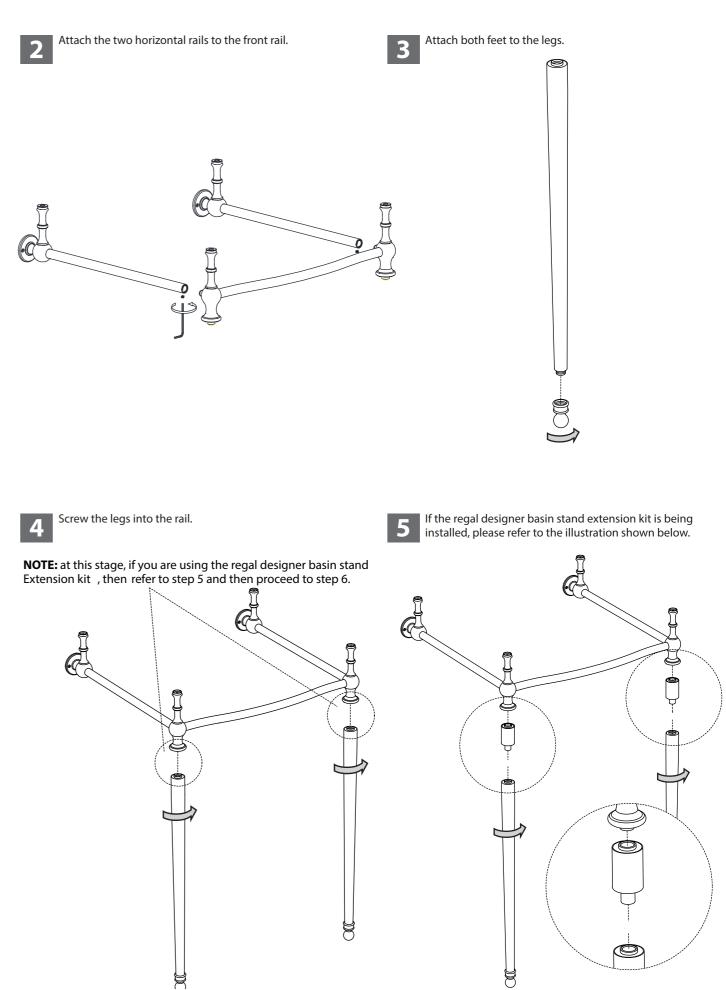

#### Installation notes

NOTES: The installation must comply with all plumbing codes including local codes and be installed by a licensed plumbing contractor.

Assemble the parts on a mat to protect against scratching the surface. Avoid getting cement, grit, sand or masonry products on to the surface. Protect and cover the items during installation, other tradesmen might damage them if no precautions are taken.

INSTALLATION: Remember to turn off the mains water supply before connecting to any existing pipe work or doing any maintenance. WARNING! Please check for any hidden pipes and cables, electric or otherwise before drilling holes in a wall or floor.