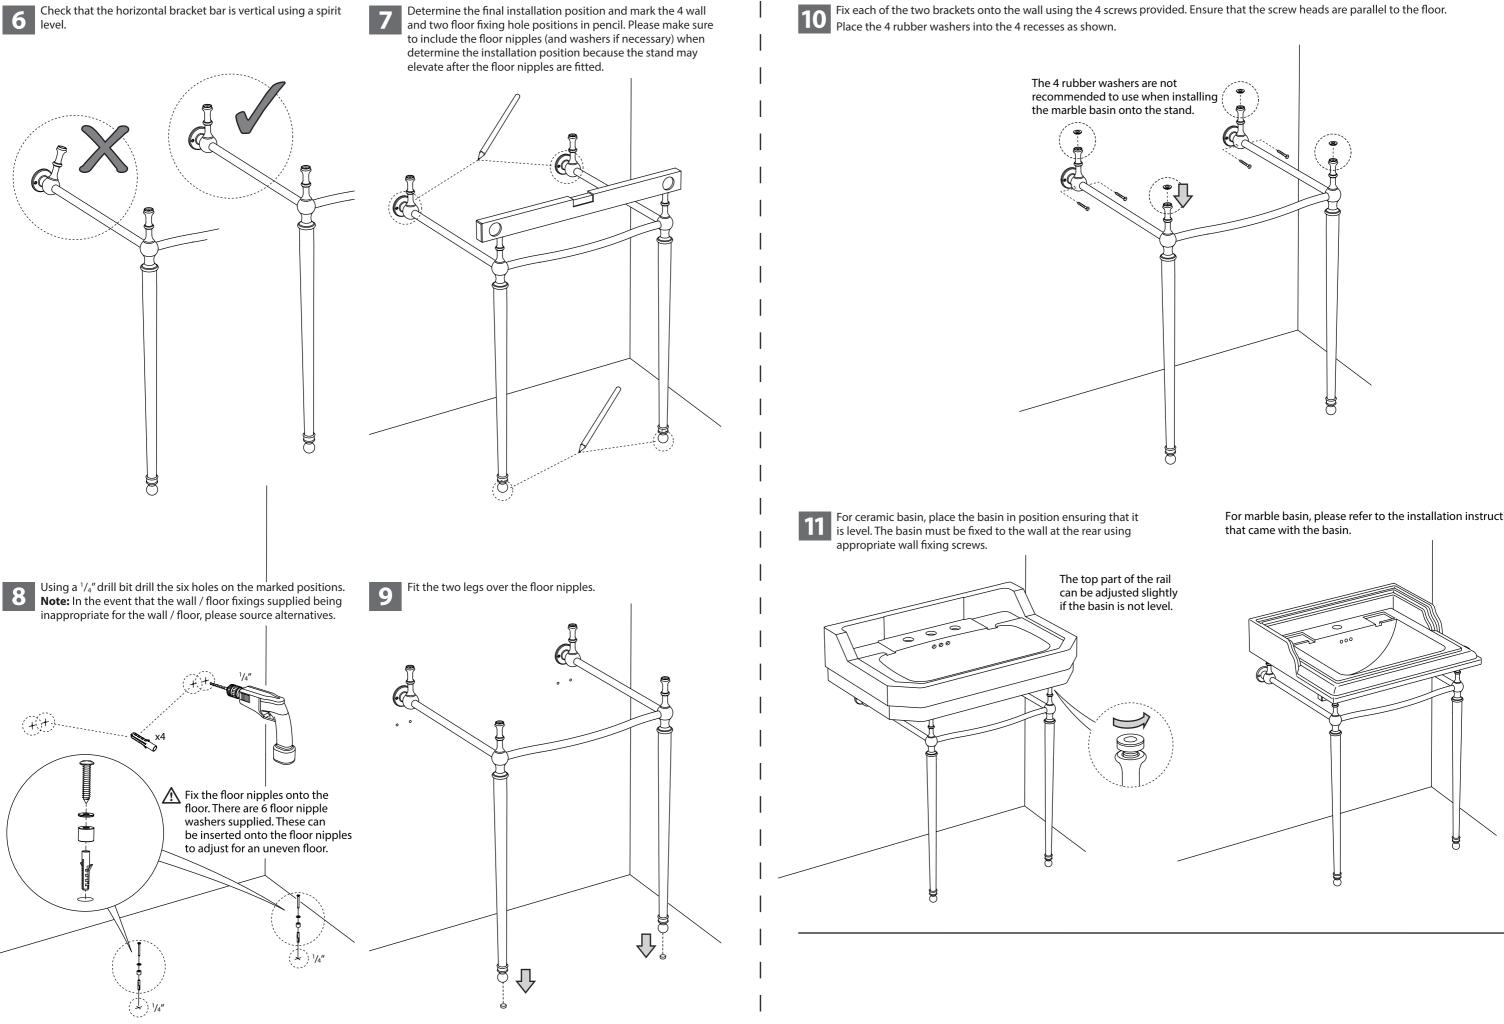

#### Installation - basin stand

Please make sure you have the correct basin suitable for the basin legs.