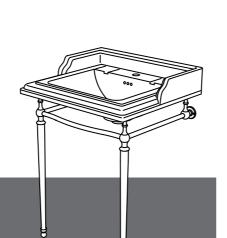

#### Installation - basin stand

Please make sure you have the correct basin suitable for the basin legs.

### Parts supplied - basin stand

For marble basin, please refer to the installation instructions