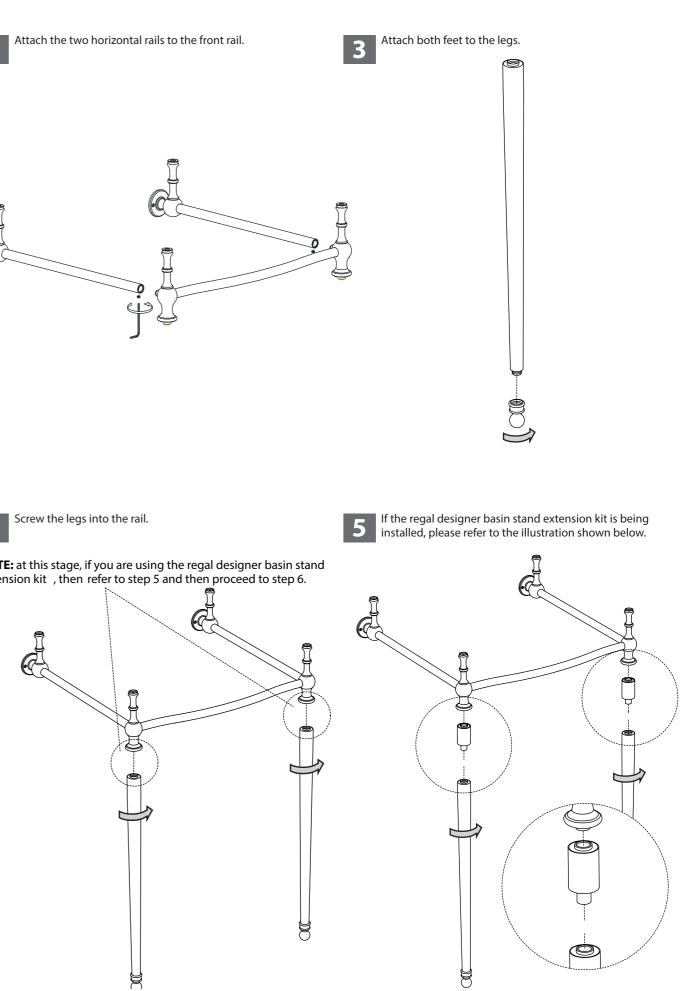

#### Installation - basin stand

Please make sure you have the correct basin suitable for the basin legs.