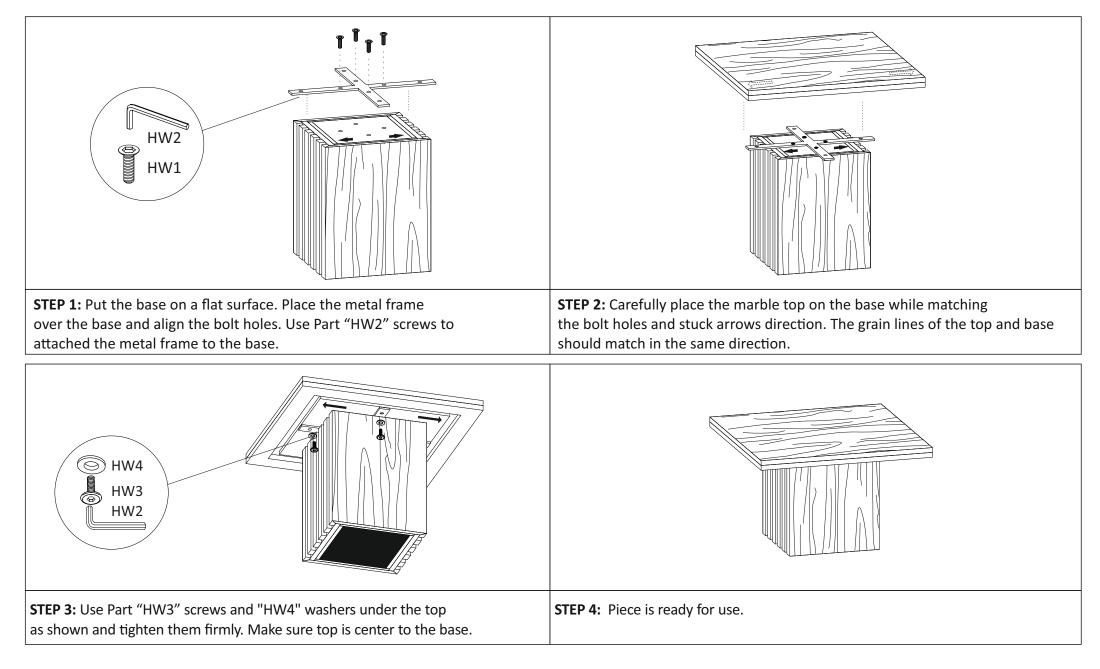

#### PREPARATION

- \* Before beginning assembly of product, make sure all parts are present. Compare parts with part contents list and hardware contents list.
- \* If any part is missing or damaged, do not attempt to assemble the product.
- \* Estimated Assembly Time: 30 minutes.
- \* Require 2-3 person for assembly.
- \* Tools Required for Assembly (included): Allen Key

#### PREPARATION

- \* Before beginning assembly of product, make sure all parts are present. Compare parts with part contents list and hardware contents list.
- \* If any part is missing or damaged, do not attempt to assemble the product.
- \* Estimated Assembly Time: 30 minutes.
- \* If you are having difficulty, our friendly Customer Care team is always here to help. Please email customersupport@safavieh.com