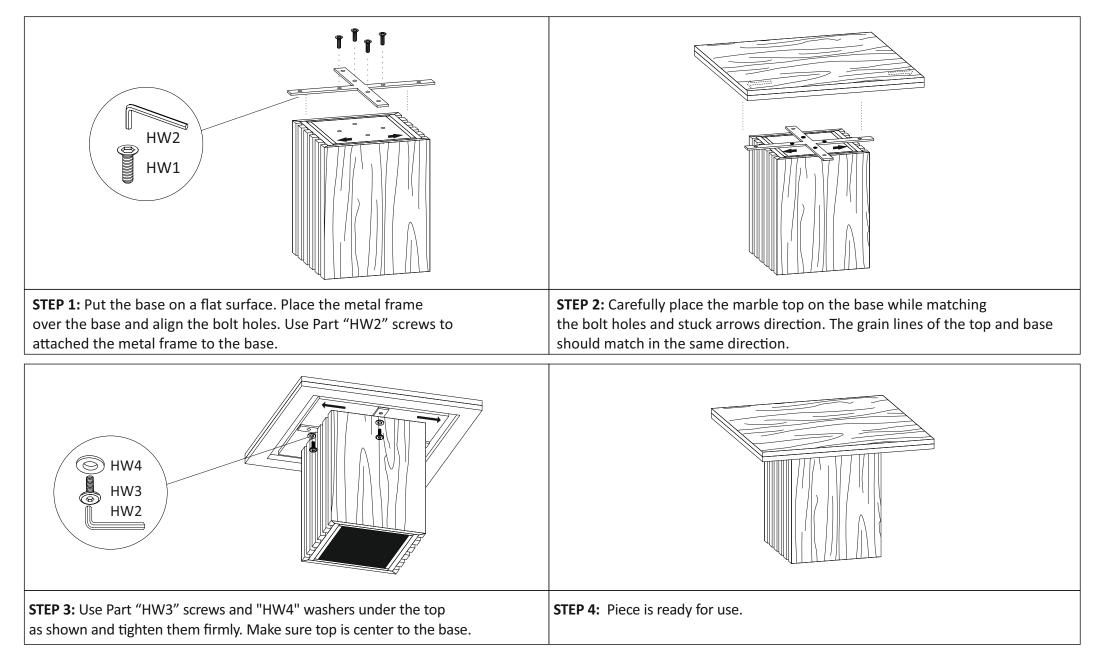

## PREPARATION

- \* Before beginning assembly of product, make sure all parts are present.
- Compare parts with part contents list and hardware contents list.
- \* If any part is missing or damaged, do not attempt to assemble the product.
- \* Estimated Assembly Time: 30 minutes.
- \* Require 2-3 person for assembly.
- \* Tools Required for Assembly (included): Allen Key

### PARTS & HARDWARE LIST

| Piece | Description          | Picture | Quantity | carton call |
|-------|----------------------|---------|----------|-------------|
| А     | Square Marble Top    |         | 1x       | 1 of 2      |
| В     | Plus Metal Frame     |         | 1x       | 1 of 2      |
| С     | Base                 |         | 1x       | 2 of 2      |
| HW1   | CSK Bolt 8x1.25x20mm |         | 4x       | 1 of 2      |
| HW2   | Allen key 5mm        |         | 1x       | 1 of 2      |
| HW3   | JCB Bolt 8x1.25x16mm |         | 4x       | 1 of 2      |
| HW4   | Flat Washer 8 mm     | 0       | 4x       | 1 of 2      |

## PREPARATION

- \* Before beginning assembly of product, make sure all parts are present. Compare parts with part contents list and hardware contents list.
- \* If any part is missing or damaged, do not attempt to assemble the product.
- \* Estimated Assembly Time: 30 minutes.
- \* If you are having difficulty, our friendly Customer Care team is always here to help. Please email customersupport@safavieh.com