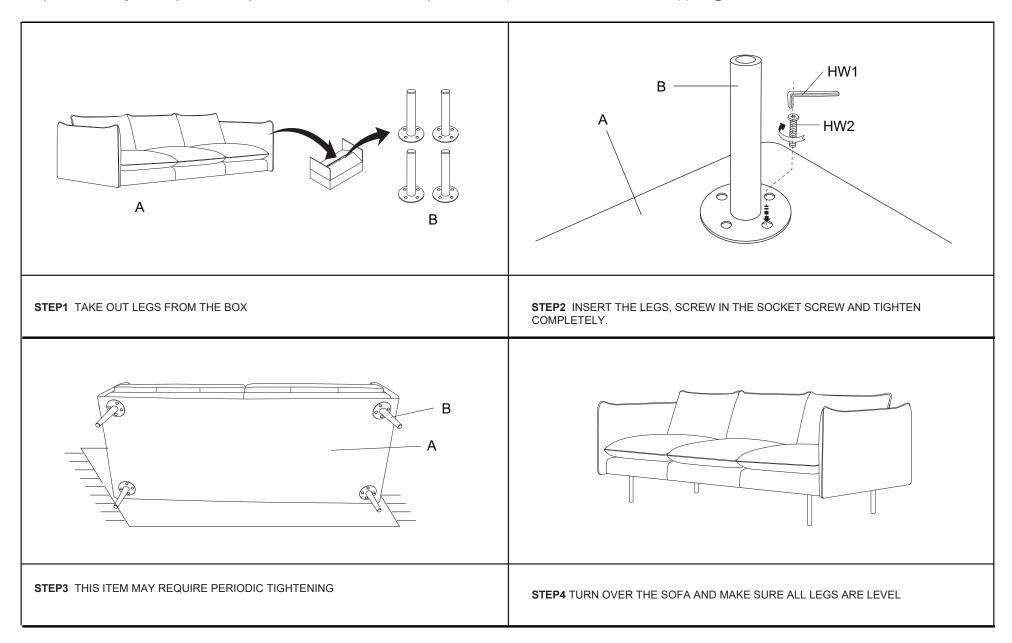

## NOTICE

- \* Please make sure that you have all parts indicated and they are in good condition before you begin assembly of this item. Refer to part list and hardware list below for guidance.
- \* This item should be assembled on a soft surface to prevent scratching the finish during assembly.
- \* This item may require periodic tightening.
- \* If you are having difficulty, our friendly Customer Care team is always here to help. Please email **customersupport@safavieh.com**

### **PREPARATION**

- \* Before beginning assembly of product, make sure all parts are present. Compare parts with part contents list and hardware contents list.
- \* If any part is missing or damaged, do not attempt to assemble the product.
- \* Estimated Assembly Time: 15 minutes.
- \* Tools Required for Assembly (included): Allen Key

# **Part List and Hardware List**

| PIECE | DESCRIPTION | PICTURE | QUANTITY |
|-------|-------------|---------|----------|
| А     | SEAT        |         | 1X       |
| В     | LEGS        | (e)     | 4X       |
| HW1   | ALLEN KEY   |         | 1X       |
| HW2   | BOLT        |         | 16X      |

# **⚠WARNING ⚠**

Weight Capacity: 250 LBS per seat Warning: Do not stand on Sofa

Warning: Do not over torque Bolts/Screws

- \* Before beginning assembly of product, make sure all parts are present. Compare parts with part contents list and hardware contents list.
- \* If any part is missing or damaged, do not attempt to assemble the product.
- \* Estimated Assembly Time: 15 minutes.
- \* Tools Required for Assembly (included): Allen Key
- \* If you are having difficulty, our friendly Customer Care team is always here to help. Please email customersupport@safavieh.com