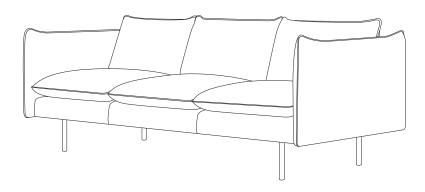

are contents list.
- \* If any part is missing or damaged, do not attempt to assemble the product.
- \* Estimated Assembly Time: 15 minutes.
- \* Tools Required for Assembly (included): Allen Key

### CARE AND MAINTENANCE

Spot clean using a mild water-free solvent. Only a professional cleaner should undertake a complete overall cleaning.

The use of steam or water-based cleaners may cause excessive shrinking or staining.

# **Part List and Hardware List**

| PIECE | DESCRIPTION | PICTURE | QUANTITY |
|-------|-------------|---------|----------|
| А     | SEAT        |         | 1X       |
| В     | LEGS        | (e)     | 4X       |
| HW1   | ALLEN KEY   |         | 1X       |
| HW2   | BOLT        |         | 16X      |

# SAFAVIEH COUTURE

**SFV7507A** 

DIMENSIONS: 87"L x 37"D x 32"H



# **⚠WARNING ⚠**

Weight Capacity: 250 LBS per seat Warning: Do not stand on Sofa

Warning: Do not over torque Bolts/Screws

- \* Before beginning assembly of product, make sure all parts are present. Compare parts with part contents list and hardware contents list.
- \* If any part is missing or damaged, do not attempt to assemble the product.
- \* Estimated Assembly Time: 15 minutes.
- \* Tools Required for Assembly (included): Allen Key
- \* If you are having difficulty, our friendly Customer Care team is always here to help. Please email customersupport@safavieh.com