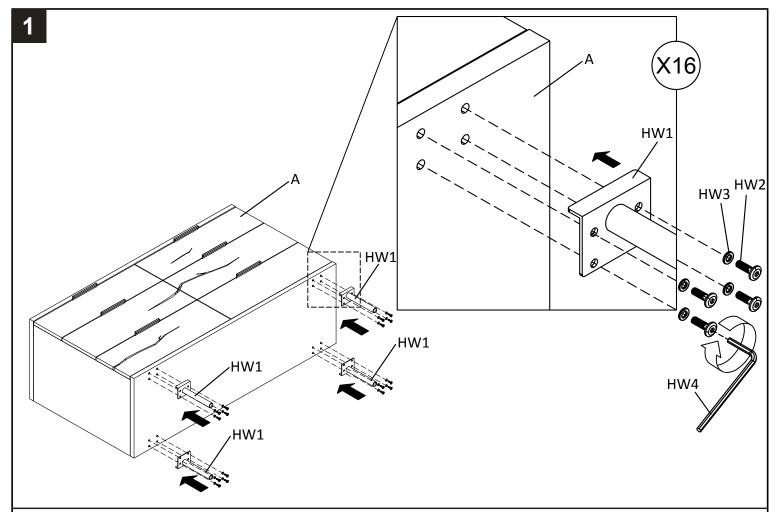

**Step 1:** Take all package off the dresser. Attach the Metal Legs (HW1) to underneath of the dresser, using Allen Key (HW4) to lock with Allen Bolt (HW2) and Split Lock Washer (HW3).

**Step 2:** Turn the dresser up to front side, adjust the metal legs to make it stable.