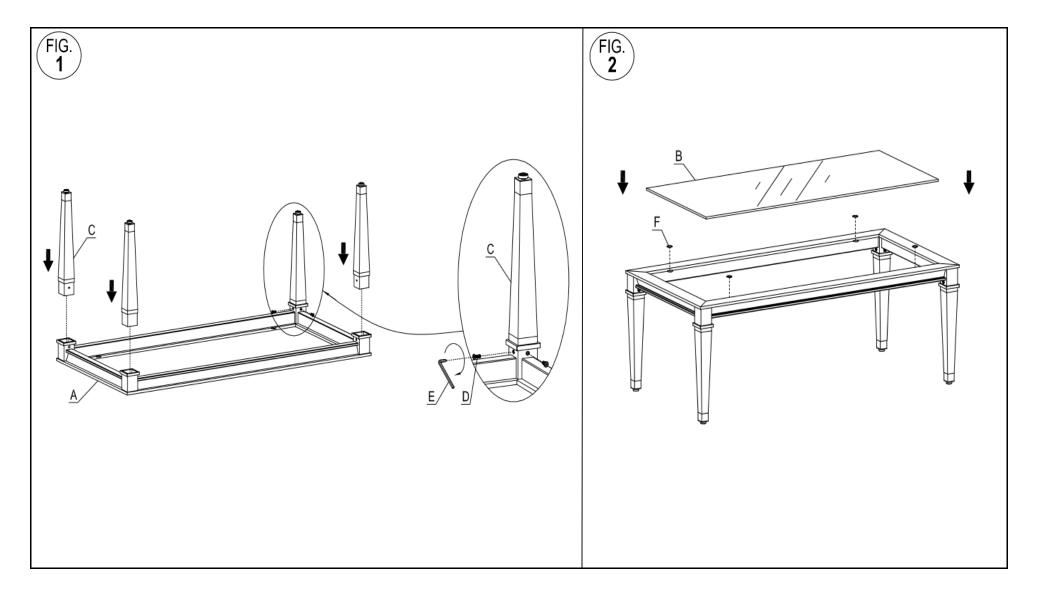

## Part List and Hardware List

| PIECE | DESCRIPTION       | PICTURE | QUANTITY |
|-------|-------------------|---------|----------|
| Α     | FRAME             |         | 1X       |
| В     | GLASS             | 111:    | 1X       |
| С     | ACRYLIC LEG       |         | 4X       |
| D     | SOCKET HEAD SCREW | 0       | 8X       |
| Е     | ALLEN KEY         |         | 1X       |
| F     | RUBBER MAT        | 0       | 6X       |
|       |                   |         |          |
|       |                   |         |          |
|       |                   |         |          |