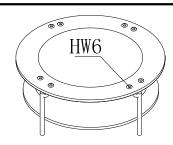

**Step 2:** Put the top frame (B) on to the top of the legs. Use the Allen key (HW7) to screw in the Bolts (HW1) through the Flat washers (HW5).

Step 3: Put the plastic mat (HW6) on to the top frame.

Step 4: Put the Table Top (A) on to the base