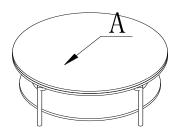

**Step 2:** Put the top frame (B) on to the top of the legs. Use the Allen key (HW7) to screw in the Bolts (HW1) through the Flat washers (HW5).

Step 3: Put the plastic mat (HW6) on to the top frame.

Step 4: Put the Table Top (A) on to the base