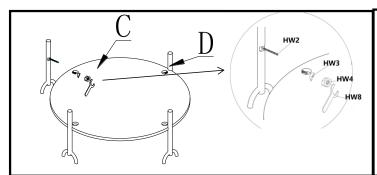

D HWI HWS

HW7

**Step 1:** Attach the Legs (D) to the Shelf (C) by screwing in the bolt (HW2) to the leg. Then put the nuts (HW3, HW4) in to the shelf hole and screw them on to the bolt. Tighten the Hex nut (HW4) with the wrench (HW8).