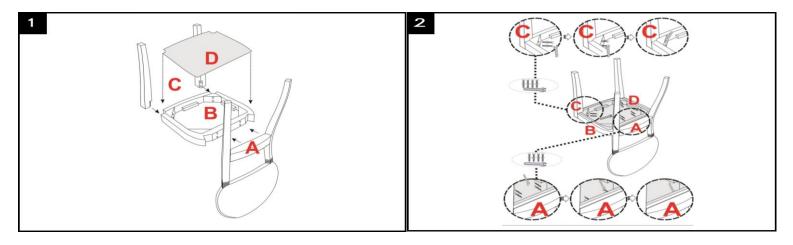

### **Part List and Hardware List**

| PIECE | DESCRIPTION            | PICTURE | QUANTITY |
|-------|------------------------|---------|----------|
| А     | ВАСК                   |         | 1X       |
| В     | SEAT                   |         | 1X       |
| С     | FRONT LEGS             |         | 2X       |
| D     | CUSHION                |         | 1X       |
| E     | Nuts M8 x 60 mm & ring |         | 8X       |
| F     | Pass Key               | 3       | 1X       |

Assembly part A and B first with bolt Nuts M8x60 mm and ring Assembly part C and B first with bolt Nuts M8x60 mm and ring Assembly part D in upper Part B