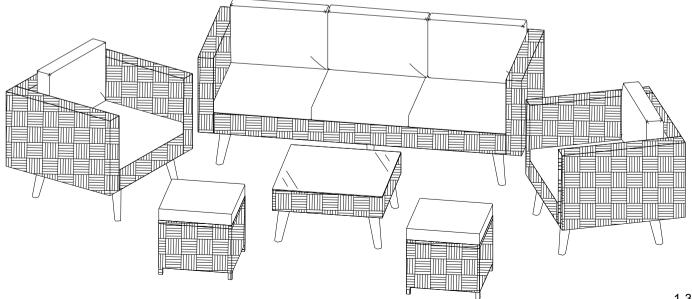

### Part List and Hardware List

| PIECE | DESCRIPTION          | PICTURE     | QUANTITY |
|-------|----------------------|-------------|----------|
| 1     | Right Frame          | Ē           | 3X       |
| 2     | Left Frame           | ,<br>M      | 3X       |
| 3     | Bench Back Frame     |             | 1X       |
| 4     | Bench Seat Frame     |             | 1X       |
| 5     | Chair Back Frame     |             | 2X       |
| 6     | Chair Seat Frame     |             | 2X       |
| 7     | Table Frame          |             | 1X       |
| 8     | Stool Seat Frame     |             | 2X       |
| 9     | Stool Leg Frame      |             | 4X       |
| 10    | Stool Side Frame     |             | 4X       |
| 11    | Bench Seat Cushion   |             | 3X       |
| 12    | Chair Seat Cushion   |             | 2X       |
| 13    | Bench Back Cushion   |             | 3X       |
| 14    | Chair Back Cushion   |             | 2X       |
| 15    | Stool Cushion        |             | 2X       |
| 16    | Wood Leg             | Ð           | 16X      |
| 17    | Middle Wood Leg      | Ð           | 1X       |
| 18    | Table Glass          |             | 1X       |
| А     | Allen Bolt(M6x30 mm) |             | 36X      |
| В     | Allen Bolt(M6x40 mm) |             | 12X      |
| С     | Screw Bolt(M6x25 mm) | Daannaanna- | 34X      |
| D     | Flat Washer          | 0           | 82X      |
| E     | Allen Key            |             | 5X       |

SAFAVIEH OUTDOOR

> Weight Capacity : 275 lbs (single seat) 550 lbs (two person seat)

Warning : Do not stand on bench Warning : Do not over torque bolts/screws

Model# PAT7715 - 1/3 Product Dimensions: 26,77"x26,77"x13,38"H (Table) 70,08"x27,16"x25,98"H (Bench) 30,71"x27,16"x25,98"H (Chair) 15,75"x15,75"x14,17"H (Stool)