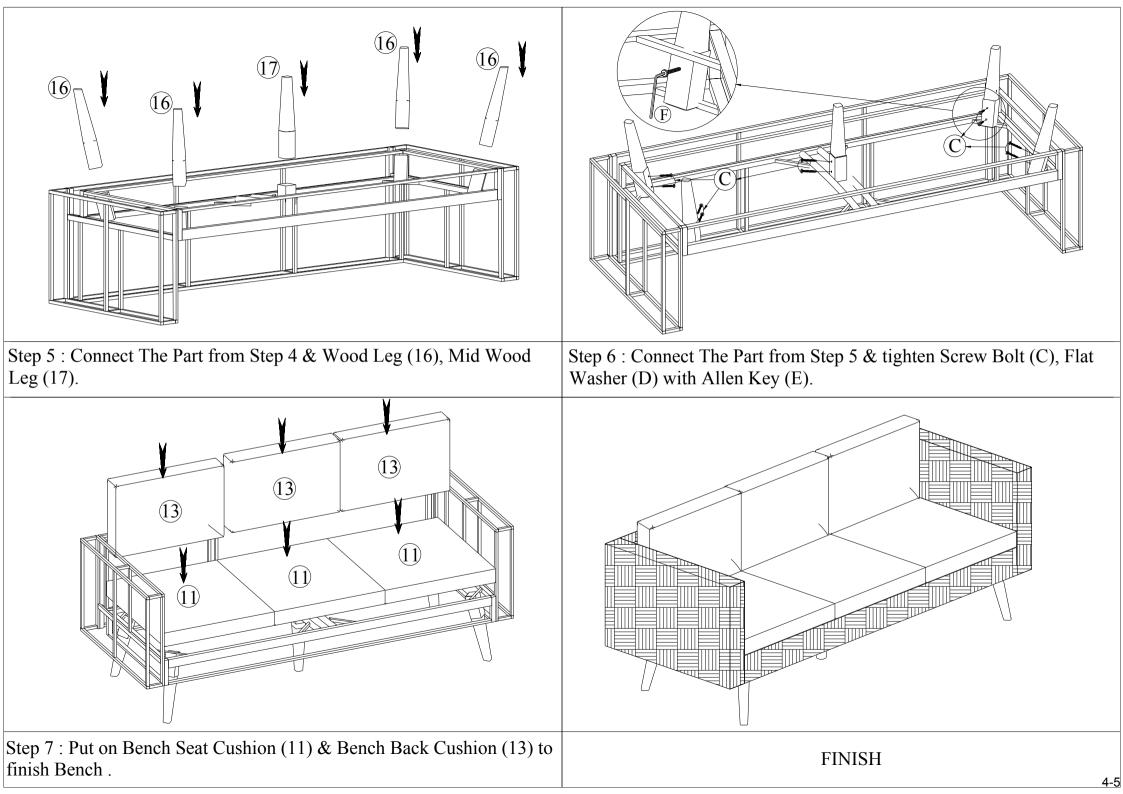

Model# PAT7715 - 2/3 Product Dimensions: 70,08"x27,16"x25,98"H (Bench) 15,75"x15,75"x14,17"H (Stool)

Step 3 : Connect The Part from Step 2 & Bench Seat Frame (4), tightenStep 4 : Connect The Part from Step 3, tighten Allen Bolt (A),(B) FlatAllen Bolt (B), Flat Washer (D) with Allen Key (E).Washer (D) with Allen Key (E).