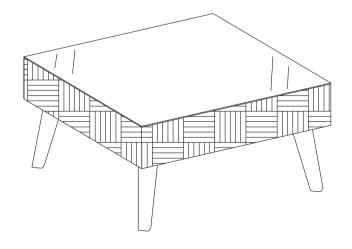

## Part List and Hardware List

| PIECE | DESCRIPTION           | PICTURE | QUANTITY |
|-------|-----------------------|---------|----------|
| 7     | Table Frame           |         | 1X       |
| 16    | Wood Leg              |         | 4X       |
| 18    | Table Glass           |         | 1X       |
| С     | Screw Bolt (M6x25 mm) | ()      | 8X       |
| D     | Flat Washer           | 0       | 8X       |
| E     | Allen Key             |         | 1X       |

Model# PAT7715 - 1/3 Product Dimensions: 26,77"x26,77"x13,38"H (Table)

| Step 1: Connect Table Frame (7) & Wood Leg (16).       | Step 2 : Connect The Part from Step 1 & tighten Screw Bolt (C), Flat Washer (D) with Allen Key (E). |
|--------------------------------------------------------|-----------------------------------------------------------------------------------------------------|
|                                                        |                                                                                                     |
| Step 3: Put Table Glass (18) on Table to finish Table. | FINISH<br>3-3                                                                                       |