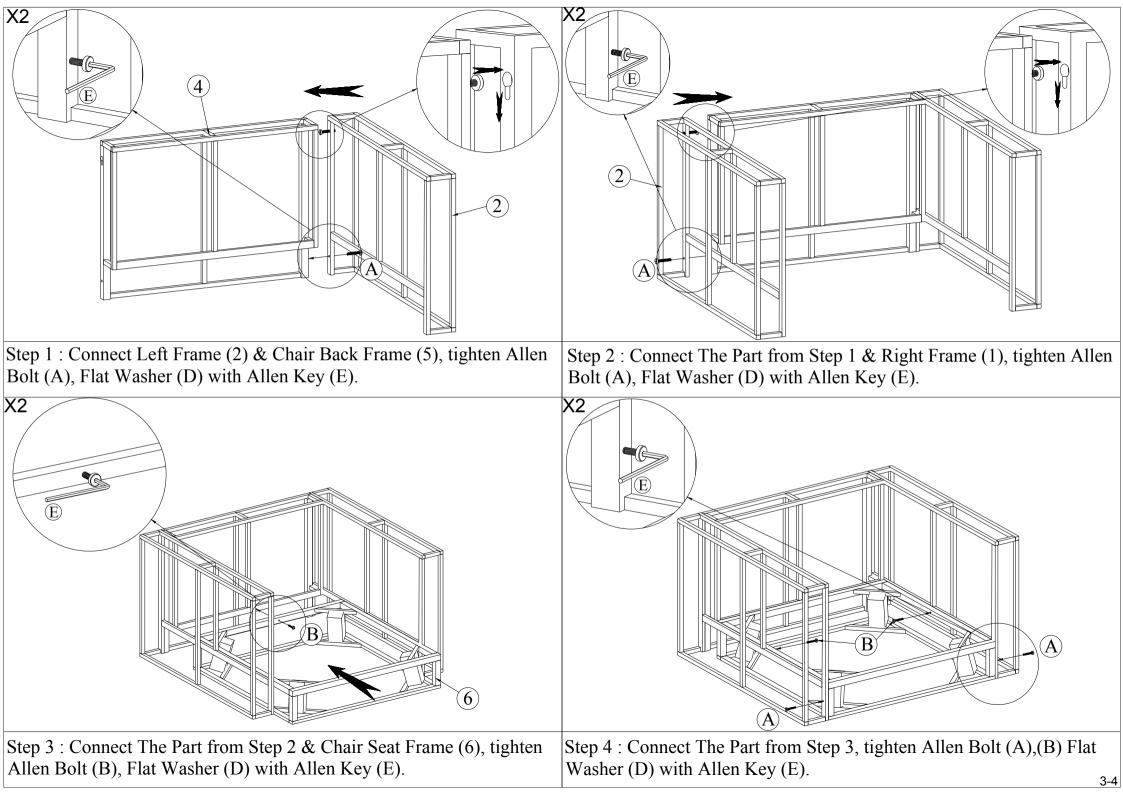

## Part List and Hardware List

| PIECE | DESCRIPTION          | PICTURE | QUANTITY |
|-------|----------------------|---------|----------|
| 1     | Right Frame          | Ħ       | 2X       |
| 2     | Left Frame           | B       | 2X       |
| 5     | Chair Back Frame     |         | 2X       |
| 6     | Chair Seat Frame     |         | 2X       |
| 12    | Chair Seat Cushion   |         | 2X       |
| 14    | Chair Back Cushion   |         | 2X       |
| 16    | Wood Leg             | Ð       | 8X       |
| А     | Allen Bolt(M6x30 mm) |         | 8X       |
| В     | Allen Bolt(M6x40 mm) |         | 6X       |
| С     | Screw Bolt(M6x25 mm) | ()      | 16X      |
| D     | Flat Washer          | 0       | 30X      |
| E     | Allen Key            |         | 2X       |