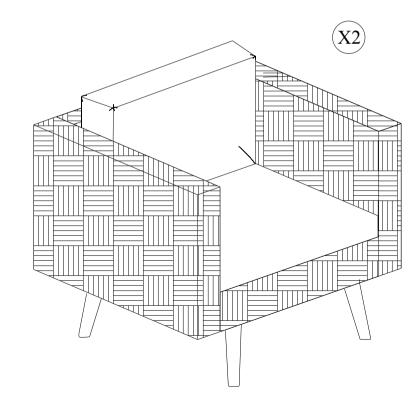

## SAFAVIEH

Weight Capacity : 275 lbs (single seat) 550 lbs (two person seat)

Warning : Do not stand on bench Warning : Do not over torque bolts/screws

Model# PAT7715 - 3/3 Product Dimensions: 30,71"x27,16"x25,98"H (Chair)

## Part List and Hardware List

| PIECE | DESCRIPTION          | PICTURE | QUANTITY |
|-------|----------------------|---------|----------|
| 1     | Right Frame          | Ħ       | 2X       |
| 2     | Left Frame           | B       | 2X       |
| 5     | Chair Back Frame     |         | 2X       |
| 6     | Chair Seat Frame     |         | 2X       |
| 12    | Chair Seat Cushion   |         | 2X       |
| 14    | Chair Back Cushion   |         | 2X       |
| 16    | Wood Leg             | Ð       | 8X       |
| А     | Allen Bolt(M6x30 mm) |         | 8X       |
| В     | Allen Bolt(M6x40 mm) |         | 6X       |
| С     | Screw Bolt(M6x25 mm) | ()      | 16X      |
| D     | Flat Washer          | 0       | 30X      |
| E     | Allen Key            |         | 2X       |