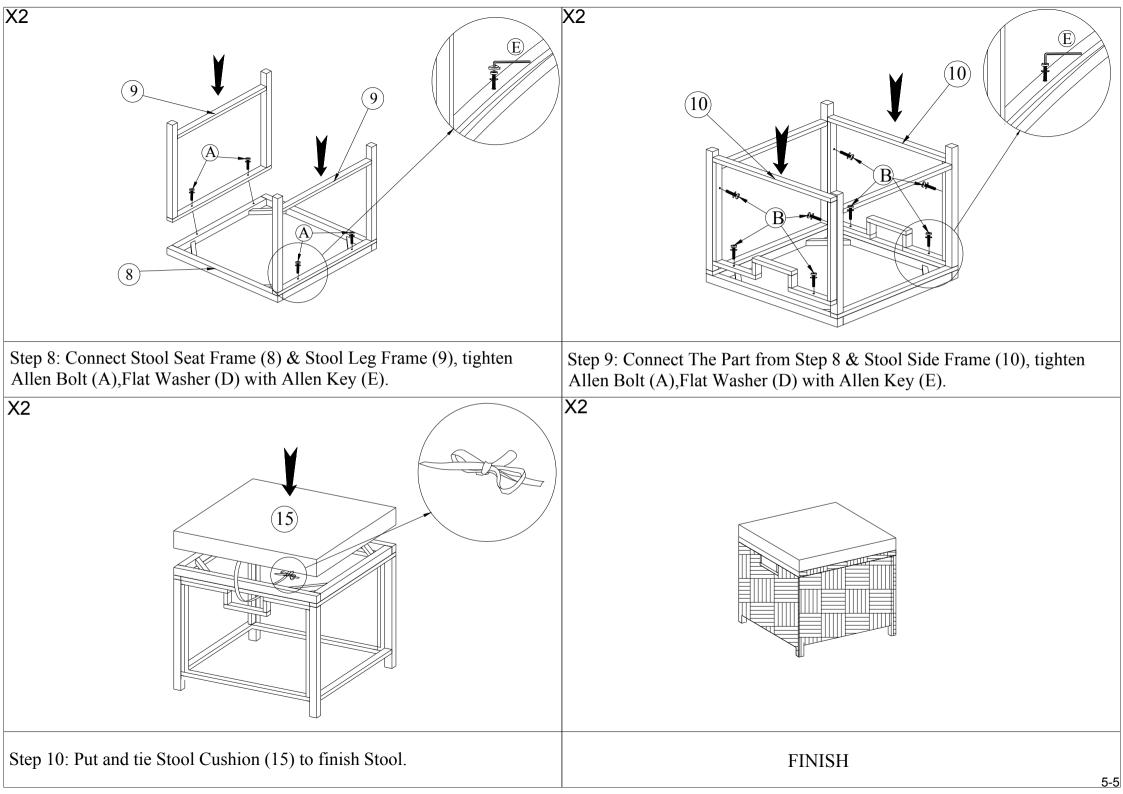

Model# PAT7715 - 2/3 Product Dimensions: 70,08"x27,16"x25,98"H (Bench) 15,75"x15,75"x14,17"H (Stool)

Step 3 : Connect The Part from Step 2 & Bench Seat Frame (4), tightenStep 4 : Connect The Part from Step 3, tighten Allen Bolt (A),(B) FlatAllen Bolt (B), Flat Washer (D) with Allen Key (E).Washer (D) with Allen Key (E).