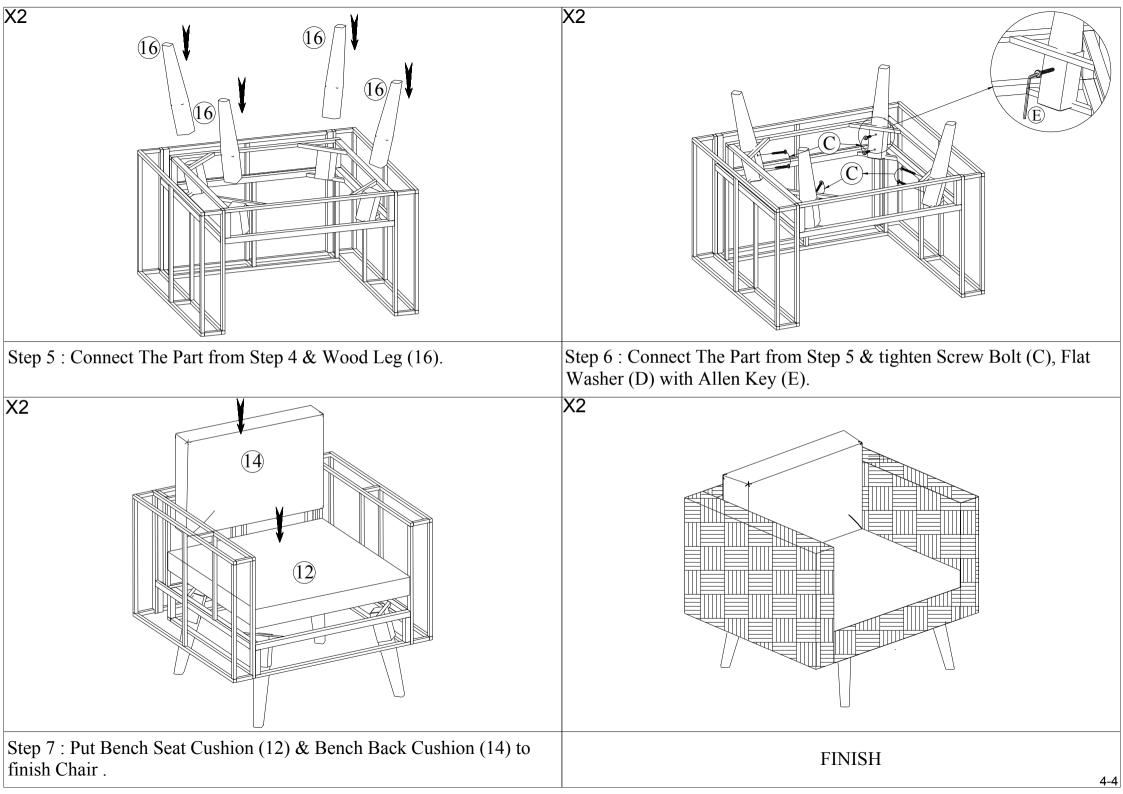

## Part List and Hardware List

| PIECE | DESCRIPTION          | PICTURE | QUANTITY |
|-------|----------------------|---------|----------|
| 1     | Right Frame          | Ħ       | 2X       |
| 2     | Left Frame           | B       | 2X       |
| 5     | Chair Back Frame     |         | 2X       |
| 6     | Chair Seat Frame     |         | 2X       |
| 12    | Chair Seat Cushion   |         | 2X       |
| 14    | Chair Back Cushion   |         | 2X       |
| 16    | Wood Leg             | Ð       | 8X       |
| А     | Allen Bolt(M6x30 mm) |         | 8X       |
| В     | Allen Bolt(M6x40 mm) |         | 6X       |
| С     | Screw Bolt(M6x25 mm) | ()      | 16X      |
| D     | Flat Washer          | 0       | 30X      |
| E     | Allen Key            |         | 2X       |