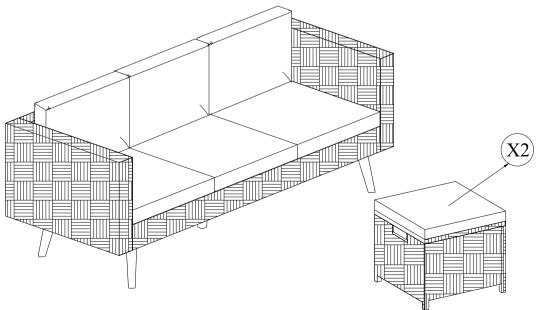

## Part List and Hardware List

| PIECE | DESCRIPTION          | PICTURE     | QUANTITY |
|-------|----------------------|-------------|----------|
| 1     | Right Frame          | Ħ           | 1X       |
| 2     | Left Frame           | Ē           | 1X       |
| 3     | Bench Back Frame     |             | 1X       |
| 4     | Bench Seat Frame     |             | 1X       |
| 8     | Stool Seat Frame     |             | 2X       |
| 9     | Stool Leg Frame      |             | 4X       |
| 10    | Stool Side Frame     |             | 4X       |
| 11    | Bench Seat Cushion   |             | 3X       |
| 13    | Bench Back Cushion   |             | 3X       |
| 15    | Stool Cushion        |             | 2X       |
| 16    | Wood Leg             | Ð           | 4X       |
| 17    | Middle Wood Leg      | Ð           | 1X       |
| А     | Allen Bolt(M6x30 mm) |             | 28X      |
| В     | Allen Bolt(M6x40 mm) | Danaanaanaa | 6X       |
| С     | Screw Bolt(M6x25 mm) | ())         | 10X      |
| D     | Flat Washer          | 0           | 44X      |
| E     | Allen Key            |             | 2X       |

Model# PAT7715 - 2/3 Product Dimensions: 70,08"x27,16"x25,98"H (Bench) 15,75"x15,75"x14,17"H (Stool)

Step 3 : Connect The Part from Step 2 & Bench Seat Frame (4), tightenStep 4 : Connect The Part from Step 3, tighten Allen Bolt (A),(B) FlatAllen Bolt (B), Flat Washer (D) with Allen Key (E).Washer (D) with Allen Key (E).