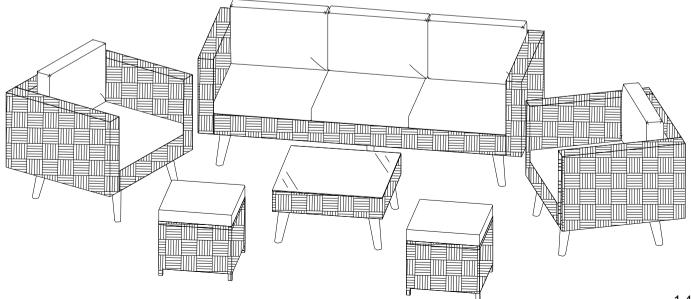

### Part List and Hardware List

| PIECE | DESCRIPTION          | PICTURE     | QUANTITY |
|-------|----------------------|-------------|----------|
| 1     | Right Frame          | Ē           | 3X       |
| 2     | Left Frame           | ,<br>M      | 3X       |
| 3     | Bench Back Frame     |             | 1X       |
| 4     | Bench Seat Frame     |             | 1X       |
| 5     | Chair Back Frame     |             | 2X       |
| 6     | Chair Seat Frame     |             | 2X       |
| 7     | Table Frame          |             | 1X       |
| 8     | Stool Seat Frame     |             | 2X       |
| 9     | Stool Leg Frame      |             | 4X       |
| 10    | Stool Side Frame     |             | 4X       |
| 11    | Bench Seat Cushion   |             | 3X       |
| 12    | Chair Seat Cushion   |             | 2X       |
| 13    | Bench Back Cushion   |             | 3X       |
| 14    | Chair Back Cushion   |             | 2X       |
| 15    | Stool Cushion        |             | 2X       |
| 16    | Wood Leg             | Ð           | 16X      |
| 17    | Middle Wood Leg      | Ð           | 1X       |
| 18    | Table Glass          |             | 1X       |
| А     | Allen Bolt(M6x30 mm) |             | 36X      |
| В     | Allen Bolt(M6x40 mm) |             | 12X      |
| С     | Screw Bolt(M6x25 mm) | Daannaanna- | 34X      |
| D     | Flat Washer          | 0           | 82X      |
| E     | Allen Key            |             | 5X       |

## Part List and Hardware List

| PIECE | DESCRIPTION          | PICTURE    | QUANTITY |
|-------|----------------------|------------|----------|
| 1     | Right Frame          |            | 3X       |
| 2     | Left Frame           | Ē          | 3X       |
| 3     | Bench Back Frame     |            | 1X       |
| 4     | Bench Seat Frame     |            | 1X       |
| 5     | Chair Back Frame     |            | 2X       |
| 6     | Chair Seat Frame     |            | 2X       |
| 7     | Table Frame          |            | 1X       |
| 8     | Stool Seat Frame     |            | 2X       |
| 9     | Stool Leg Frame      |            | 4X       |
| 10    | Stool Side Frame     |            | 4X       |
| 11    | Bench Seat Cushion   |            | 3X       |
| 12    | Chair Seat Cushion   |            | 2X       |
| 13    | Bench Back Cushion   |            | 3X       |
| 14    | Chair Back Cushion   |            | 2X       |
| 15    | Stool Cushion        | $\sim$     | 2X       |
| 16    | Wood Leg             | Ð          | 16X      |
| 17    | Middle Wood Leg      | Ð          | 1X       |
| 18    | Table Glass          |            | 1X       |
| A     | Allen Bolt(M6x30 mm) |            | 36X      |
| В     | Allen Bolt(M6x40 mm) |            | 12X      |
| С     | Screw Bolt(M6x25 mm) | Daaraanaan | 34X      |
| D     | Flat Washer          | 0          | 82X      |
| E     | Allen Key            |            | 5X       |

### Part List and Hardware List

| PIECE | DESCRIPTION          | PICTURE    | QUANTITY |
|-------|----------------------|------------|----------|
|       |                      |            |          |
| 1     | Right Frame          | <u> </u>   | 3X       |
| 2     | Left Frame           |            | 3X       |
| 3     | Bench Back Frame     |            | 1X       |
| 4     | Bench Seat Frame     |            | 1X       |
| 5     | Chair Back Frame     |            | 2X       |
| 6     | Chair Seat Frame     |            | 2X       |
| 7     | Table Frame          |            | 1X       |
| 8     | Stool Seat Frame     |            | 2X       |
| 9     | Stool Leg Frame      |            | 4X       |
| 10    | Stool Side Frame     |            | 4X       |
| 11    | Bench Seat Cushion   |            | 3X       |
| 12    | Chair Seat Cushion   |            | 2X       |
| 13    | Bench Back Cushion   |            | 3X       |
| 14    | Chair Back Cushion   |            | 2X       |
| 15    | Stool Cushion        | $\sim$     | 2X       |
| 16    | Wood Leg             | Ð          | 16X      |
| 17    | Middle Wood Leg      | Ð          | 1X       |
| 18    | Table Glass          |            | 1X       |
| А     | Allen Bolt(M6x30 mm) |            | 36X      |
| В     | Allen Bolt(M6x40 mm) |            | 12X      |
| С     | Screw Bolt(M6x25 mm) | Daaraaaaaa | 34X      |
| D     | Flat Washer          | 0          | 82X      |
| E     | Allen Key            |            | 5X       |