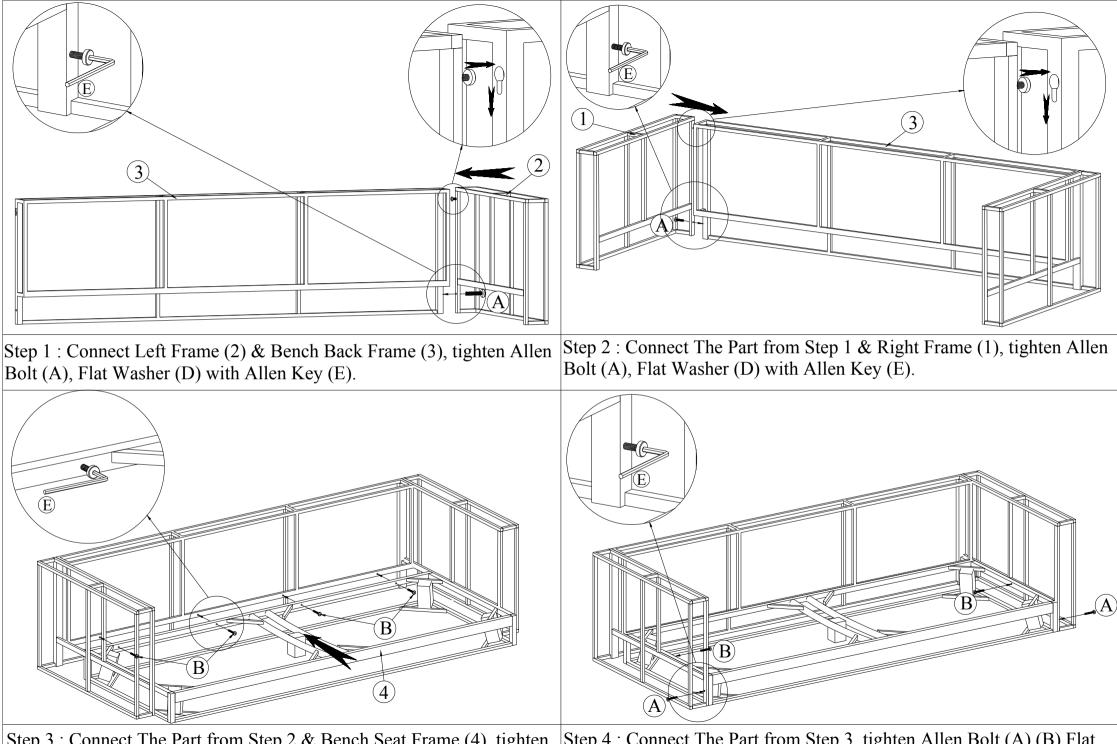

Model# PAT7715 - 2/3 Product Dimensions: 70,08"x27,16"x25,98"H (Bench) 15,75"x15,75"x14,17"H (Stool)

Step 3 : Connect The Part from Step 2 & Bench Seat Frame (4), tightenStep 4 : Connect The Part from Step 3, tighten Allen Bolt (A),(B) FlatAllen Bolt (B), Flat Washer (D) with Allen Key (E).Washer (D) with Allen Key (E).