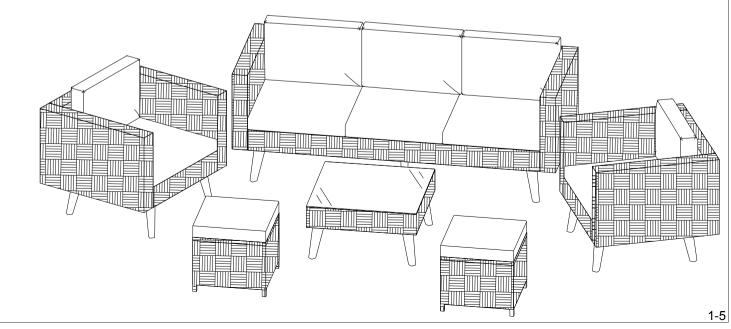

## Part List and Hardware List

| PIECE | DESCRIPTION          | PICTURE    | QUANTITY |
|-------|----------------------|------------|----------|
| 1     | Right Frame          |            | 3X       |
| 2     | Left Frame           | Ē          | 3X       |
| 3     | Bench Back Frame     |            | 1X       |
| 4     | Bench Seat Frame     |            | 1X       |
| 5     | Chair Back Frame     |            | 2X       |
| 6     | Chair Seat Frame     |            | 2X       |
| 7     | Table Frame          |            | 1X       |
| 8     | Stool Seat Frame     |            | 2X       |
| 9     | Stool Leg Frame      |            | 4X       |
| 10    | Stool Side Frame     |            | 4X       |
| 11    | Bench Seat Cushion   |            | 3X       |
| 12    | Chair Seat Cushion   |            | 2X       |
| 13    | Bench Back Cushion   |            | 3X       |
| 14    | Chair Back Cushion   |            | 2X       |
| 15    | Stool Cushion        | $\sim$     | 2X       |
| 16    | Wood Leg             | Ð          | 16X      |
| 17    | Middle Wood Leg      | Ð          | 1X       |
| 18    | Table Glass          |            | 1X       |
| A     | Allen Bolt(M6x30 mm) |            | 36X      |
| В     | Allen Bolt(M6x40 mm) |            | 12X      |
| С     | Screw Bolt(M6x25 mm) | Daaraanaan | 34X      |
| D     | Flat Washer          | 0          | 82X      |
| E     | Allen Key            |            | 5X       |

SAFAVIEH

Weight Capacity : 275 lbs (single seat) 550 lbs (two person seat)

Warning : Do not stand on bench Warning : Do not over torque bolts/screws

Model# PAT7715 - 2/3 Product Dimensions: 26,77"x26,77"x13,38"H (Table) 70,08"x27,16"x25,98"H (Bench) 30,71"x27,16"x25,98"H (Chair) 15,75"x15,75"x14,17"H (Stool)