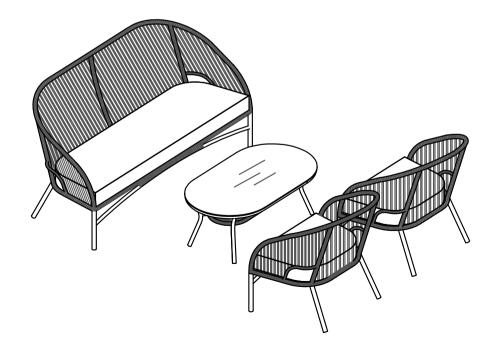

# SAFAVIEH

Weight Capacity: 275 Lbs (single seat) 550 Lbs (towperson seat)

Warning : Do not stand on chair/stool Warning : Do not over torque bolts/screws

| PIEC | E DESCRIPTION      | PICTURE    | QUANTITY |
|------|--------------------|------------|----------|
| A    | Chair              |            | 2X       |
| В    | Bench              |            | 1X       |
| С    | Table              | R          | 1X       |
| D    | Chair Seat Cushion |            | 2X       |
| E    | Bench Seat Cushion |            | 1X       |
| F    | Glass table        | $\bigcirc$ | 1X       |

# Part List and Hardware List

Model# PAT7522 A - 1/2

Product Dimensions: 26.38" W x 24.02" D x 29.13 H (Chair) 44.09" W x 24.02" D x 29.13" H (Bench) 35.43" W x 19.69" D x 13.78" H (Table)

Store outdoor furniture indoors or cover well when not in use. Remove wicker furniture from standing water. Dust regularly with small brush or vacuum Spills should be taken care of immediately before they harden or stain with a slightly dampened sponge.