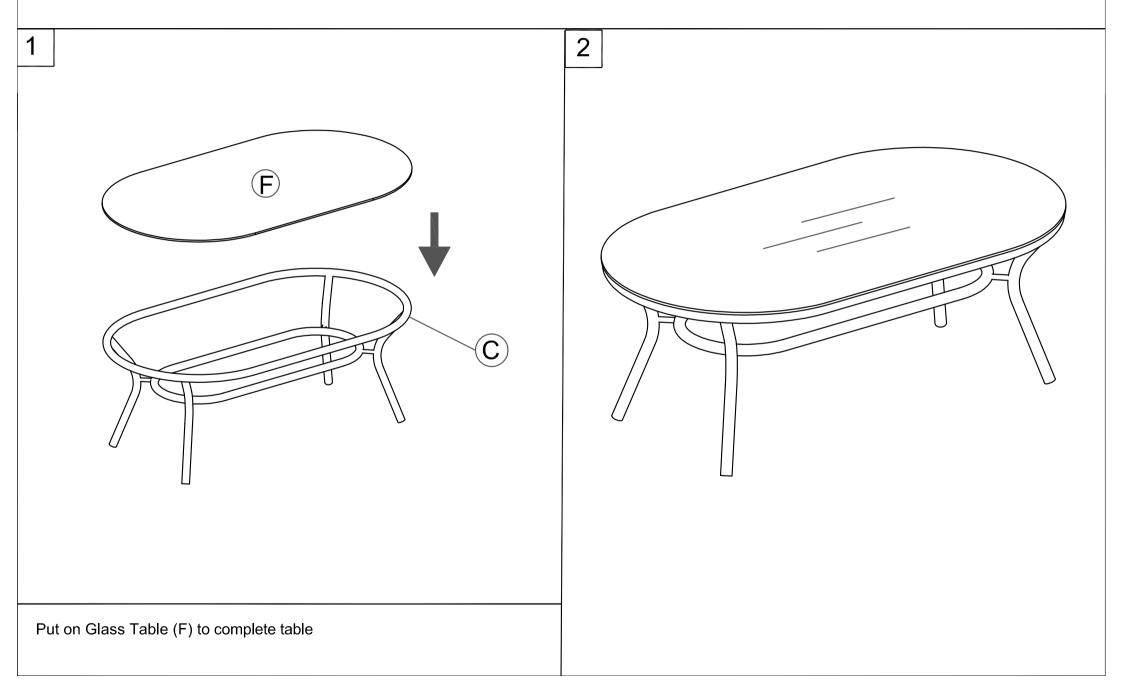

### Part List and Hardware List

| PIECE | DESCRIPTION | PICTURE    | QUANTITY |
|-------|-------------|------------|----------|
| С     | Table       | R          | 1X       |
| F     | Glass table | $\bigcirc$ | 1X       |