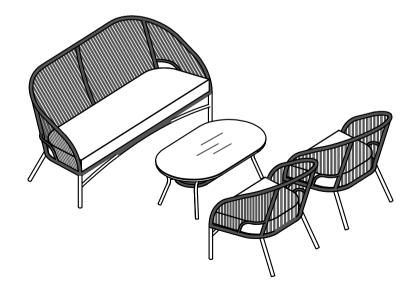

# SAFAVIEH

Weight Capacity: 275 Lbs (single seat) 550 Lbs (towperson seat)

Warning : Do not stand on chair/stool Warning : Do not over torque bolts/screws

| PIEC | E DESCRIPTION      | PICTURE    | QUANTITY |
|------|--------------------|------------|----------|
| A    | Chair              |            | 2X       |
| В    | Bench              |            | 1X       |
| С    | Table              | R          | 1X       |
| D    | Chair Seat Cushion |            | 2X       |
| E    | Bench Seat Cushion |            | 1X       |
| F    | Glass table        | $\bigcirc$ | 1X       |

# Part List and Hardware List

Model# PAT7522 A - 1/2

Product Dimensions: 26.38" W x 24.02" D x 29.13 H (Chair) 44.09" W x 24.02" D x 29.13" H (Bench) 35.43" W x 19.69" D x 13.78" H (Table)

Store outdoor furniture indoors or cover well when not in use. Remove wicker furniture from standing water. Dust regularly with small brush or vacuum Spills should be taken care of immediately before they harden or stain with a slightly dampened sponge.