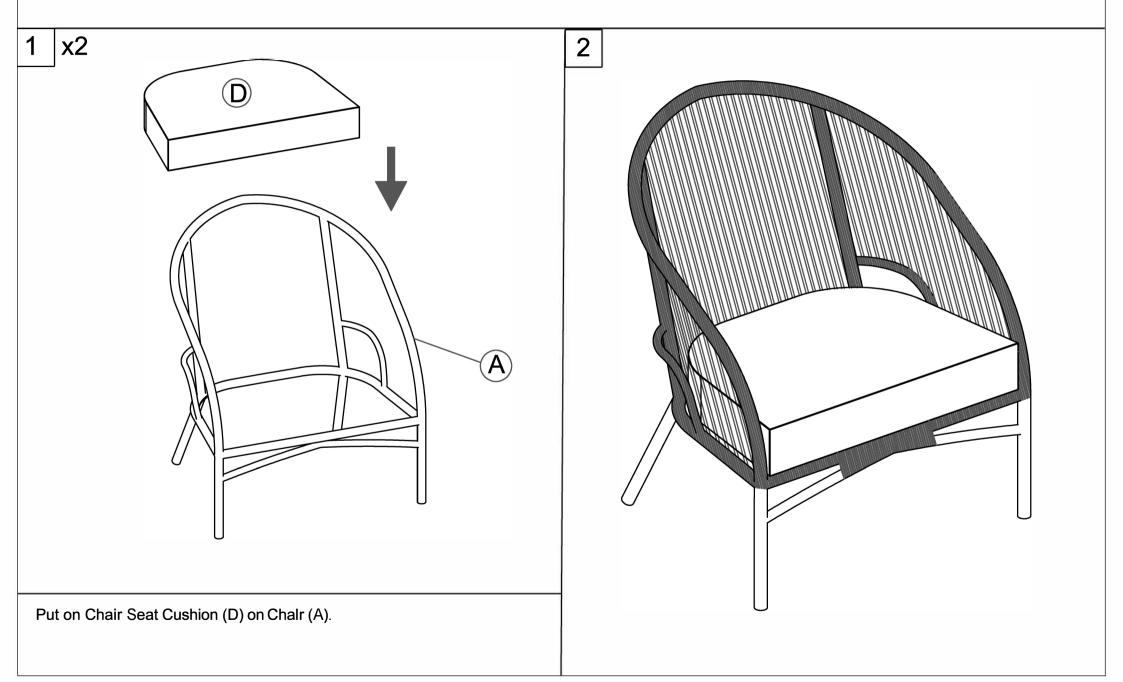

# SAFAVIEH

Weight Capacity: 275 Lbs (single seat) 550 Lbs (towperson seat)

Warning : Do not stand on chair/stool Warning : Do not over torque bolts/screws

| PIECE | DESCRIPTION        | PICTURE | QUANTITY |
|-------|--------------------|---------|----------|
| A     | Chair              |         | 2X       |
| D     | Chair Seat Cushion |         | 2X       |