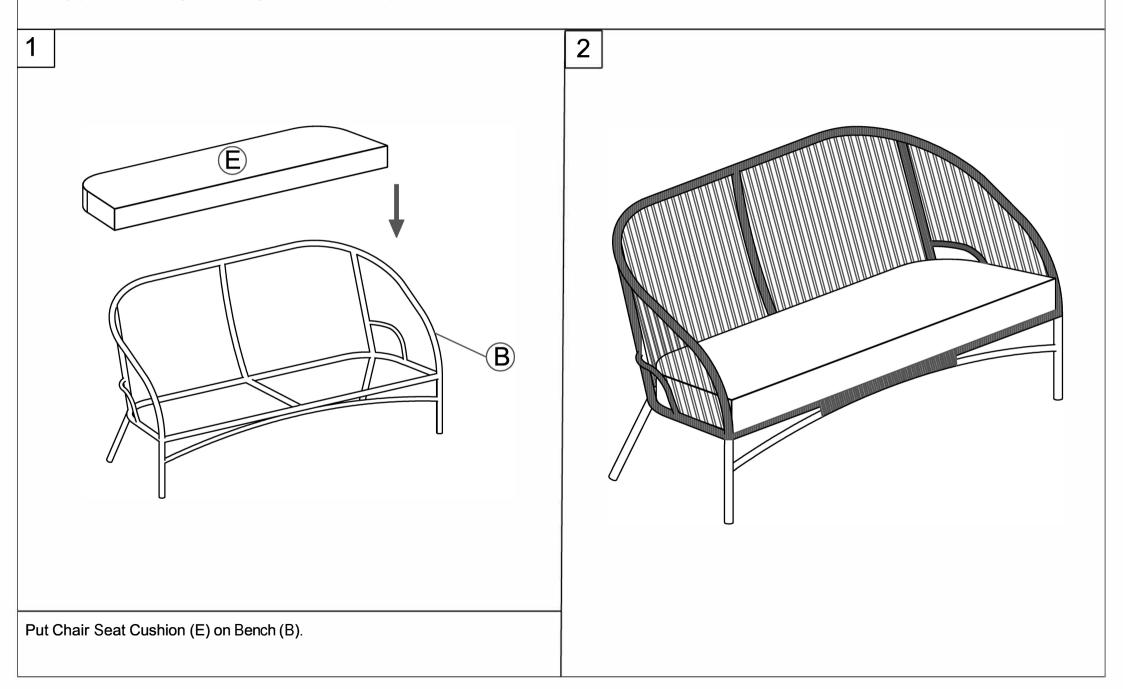

# SAFAVIEH

Weight Capacity: 275 Lbs (single seat) 550 Lbs (towperson seat)

Warning : Do not stand on chair/stool Warning : Do not over torque bolts/screws

| PIECE | DESCRIPTION        | PICTURE | QUANTITY |
|-------|--------------------|---------|----------|
| В     | Bench              |         | 1X       |
| E     | Bench Seat Cushion |         | 1X       |

## Part List and Hardware List

Model# PAT7522 A - 1/2

Product Dimensions: 44.09" W x 24.02" D x 29.13" H (Bench)