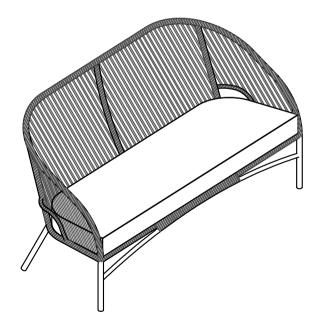

# SAFAVIEH

Weight Capacity: 275 Lbs (single seat) 550 Lbs (towperson seat)

Warning : Do not stand on chair/stool Warning : Do not over torque bolts/screws

| PIECE | DESCRIPTION        | PICTURE | QUANTITY |
|-------|--------------------|---------|----------|
| В     | Bench              |         | 1X       |
| E     | Bench Seat Cushion |         | 1X       |

## Part List and Hardware List

Model# PAT7522 A - 1/2

Product Dimensions: 44.09" W x 24.02" D x 29.13" H (Bench)