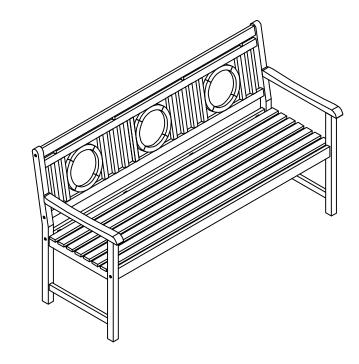

Step1: attach the left side (B) to the back (C) and the seat (D) as shown on the picture by using the Allen bolt (E1). Tighten all with the Allen key (E3).

Step 2: attach the right side (A) to the bench as shown on the picture. Repeat the right side (A) in the same way as