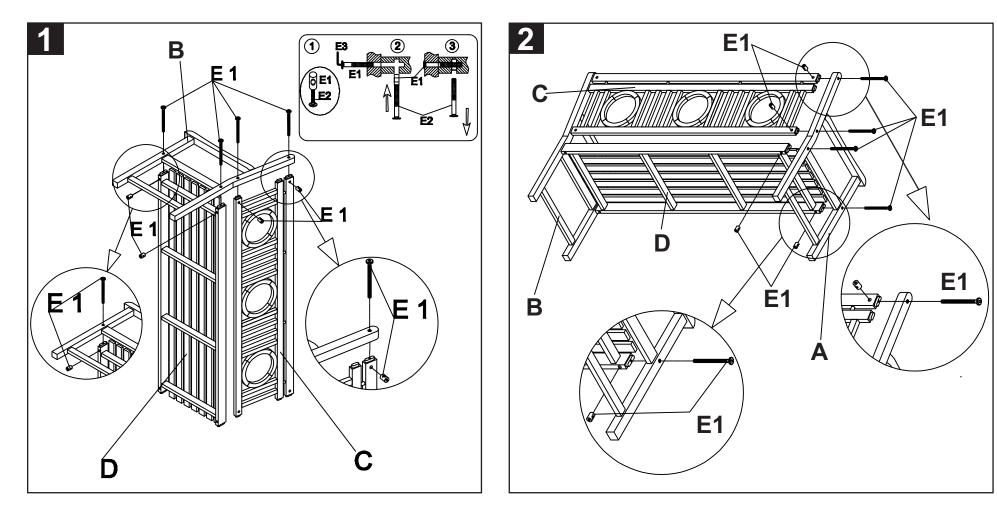

Step1: attach the left side (B) to the back (C) and the seat (D) as shown on the picture by using the Allen bolt (E1). Tighten all with the Allen key (E3).

Step 2: attach the right side (A) to the bench as shown on the picture. Repeat the right side (A) in the same way as