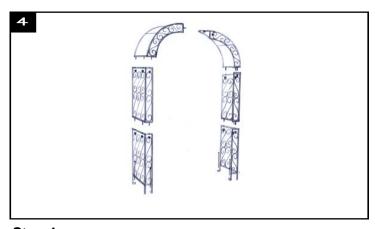

Periodically check all bolted connections to make sure they are tight and secure.

Step 1
Connect the supporting bar (G)and (H) to the assemble bar (E) and top decor panel (F),using nuts and spanner provided.

<u>Step 3</u>
Make side panels(D) together

Step 2
Assemble the top part of the arbor with M8 nut (A) and M8 bolt (B).

Step 4
Insert the top bart of the arbor into side panels (D), fasten the nuts with spanner provided.