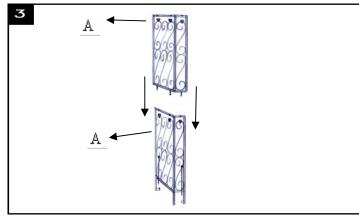

<u>Step 3</u>
Make side panels(D) together

Step 2
Assemble the top part of the arbor with M8 nut (A) and M8 bolt (B).

Step 4
Insert the top bart of the arbor into side panels (D), fasten the nuts with spanner provided.