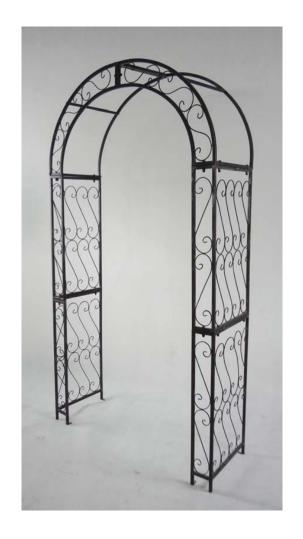

Periodically check all bolted connections to make sure they are tight and secure.

Step 1
Connect the supporting bar (G)and (H) to the assemble bar (E) and top decor panel (F),using nuts and spanner provided.