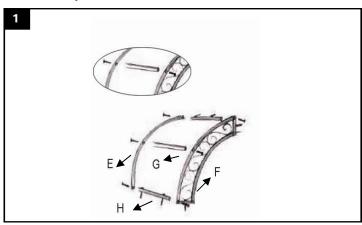

<u>Step 3</u>
Make side panels(D) together

Step 2
Assemble the top part of the arbor with M8 nut (A) and M8 bolt (B).

Step 4
Insert the top bart of the arbor into side panels (D), fasten the nuts with spanner provided.