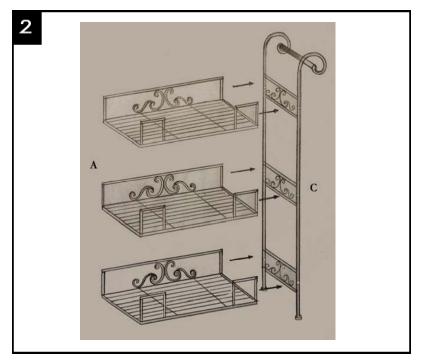

# step2

Attach each tier (A) to right supporting panel (B) ,using nuts and spanner provided.