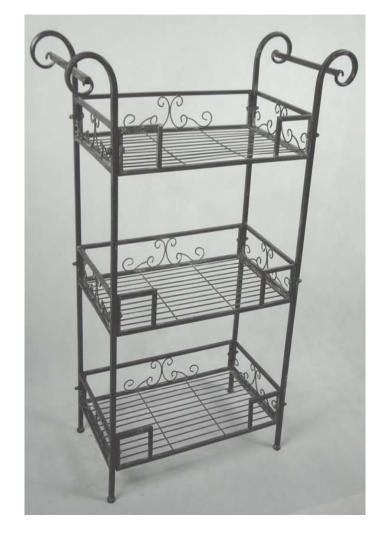

| 1x       |



Model#PAT5006

Product Dimensions:28.25"W x12.25 " D x42.25" H



## **PREPARATION**

Before beginning assembly of product, make sure all parts are present.

Compare parts with package contents list and hardware contents list.

If any part is missing or damaged, do not attempt to assemble the product.

Estimated Assembly Time: 10 minutes.

Tools Required for Assembly (included):SPANNER.

Nuts has been kept on product itself, two spare nuts can found in hardware bag Please do not fully tighten bolts/nuts until the end of step.

Periodically check all bolted connections to make sure they are tight and secure.



step1Attach each tier (A) to left supporting panel (B),using nuts and spanner provided.



# step2

Attach each tier (A) to right supporting panel (B) ,using nuts and spanner provided.