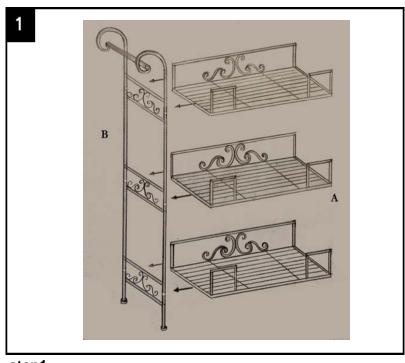

Periodically check all bolted connections to make sure they are tight and secure.

step1Attach each tier (A) to left supporting panel (B),using nuts and spanner provided.