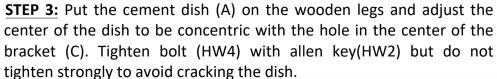

and hardware contents list.
- \* If any part is missing or damaged, do not attempt to assemble the product.
- \* Estimated Assembly Time: 10 minutes.
- \* Tools Required for Assembly (included): Allen Key
- \* If you are having difficulty, our friendly Customer Care team is always here to help. Please email customersupport@safavieh.com



**STEP 1:** Use bracket (C) to fix the wooden legs: one bar above and one bar below so that 6 holes of the bracket (C) are concentric with the 6 holes available on the wooden legs.

STEP 2: Insert bolt (HW3) from below, Insert bolt (HW1) from top down through the fixed hole earlier. Use allen key (HW2) to tighten slightly. Do the above manipulation for the remaining posistions. After inserting all bolts at 6 posistions, tighten with sufficient force.