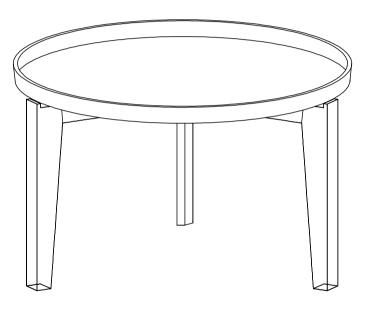

Item ID: PAT1510

Product Dimension: 53 x 53 x 48 cm

WARNING /

Weight Capacity - 62 LBS

Warning: Do not stand on Pot

Warning: Do not over torque bolts