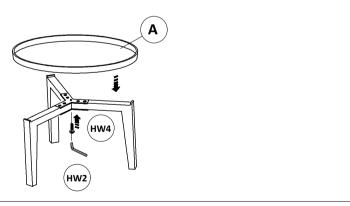

**STEP 1:** Use bracket (C) to fix the wooden legs: one bar above and one bar below so that 6 holes of the bracket (C) are concentric with the 6 holes available on the wooden legs.

STEP 2: Insert bolt (HW3) from below, Insert bolt (HW1) from top down through the fixed hole earlier. Use allen key (HW2) to tighten slightly. Do the above manipulation for the remaining posistions. After inserting all bolts at 6 posistions, tighten with sufficient force.