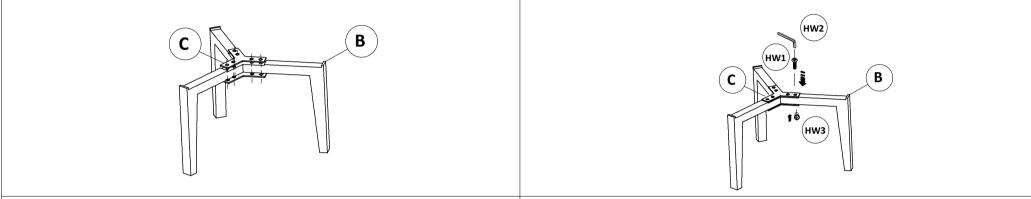

**STEP 1:** Use bracket (C) to fix the wooden legs: one bar above and one bar below so that 6 holes of the bracket (C) are concentric with the 6 holes available on the wooden legs.

STEP 2: Insert bolt (HW3) from below, Insert bolt (HW1) from top down through the fixed hole earlier. Use allen key (HW2) to tighten slightly. Do the above manipulation for the remaining posistions. After inserting all bolts at 6 posistions, tighten with sufficient force.