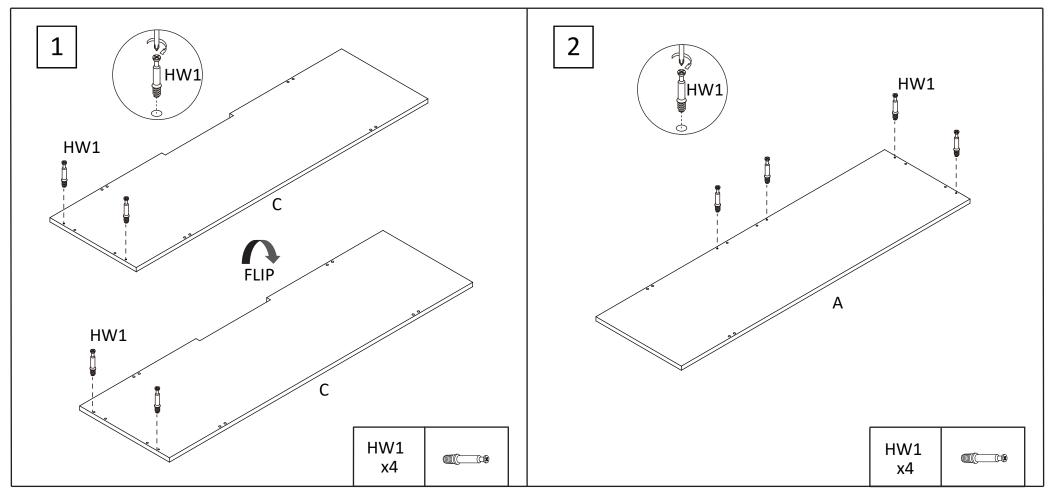

STEP1: Insert 4x cam bolts (HW1) into panel [C]. Tighten with a screwdriver.

STEP2: Insert 4x cam bolts (HW1) into panel [A]. Tighten with a screwdriver.

Before beginning assembly of product, make sure all parts are present. Compare parts with package contents list and hardware contents list.

If any part is missing or damaged, do not attempt to assemble the product.

Estimated Assembly Time: 70 minutes.

Tools Required for Assembly: Phillips Screwdriver and Allen Keys. Phillips Screwdriver are not included, Allen Key included.