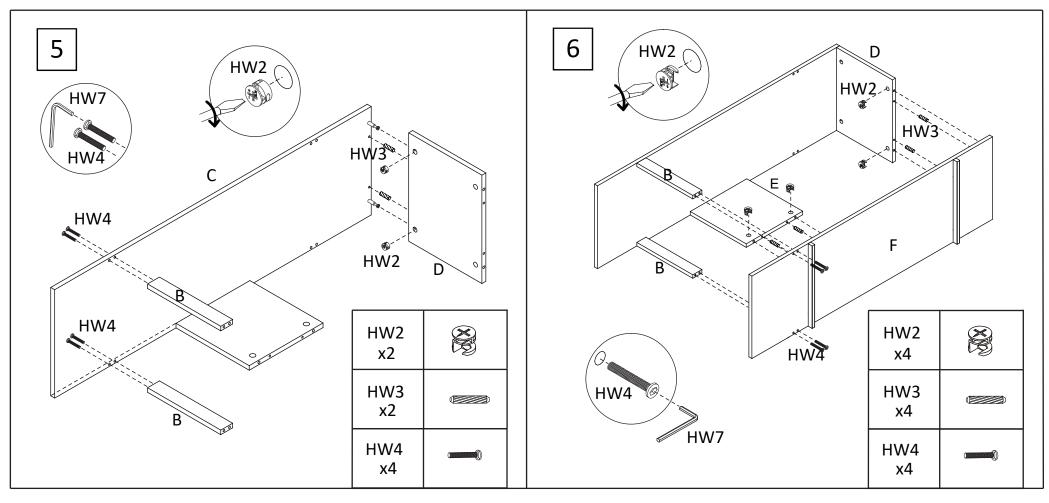

#### STEP5:

Attach panels [B] to panel [C] secure with 4x bolt (HW4). Tighten with a allenkey. Attach panels [D] to panel [C] with 2X dowels (HW3) and secure with 2x cam lock (HW2). Tighten with a screwdriver.

#### STEP6:

Attach panel [F] to panel [B] secure with 4x bolt (HW4). Tighten with a allenkey. Attach panel [F] to panels [D] and [E] with 4X dowels (HW3) and secure with 4x cam lock (HW2). Tighten with a screwdriver.