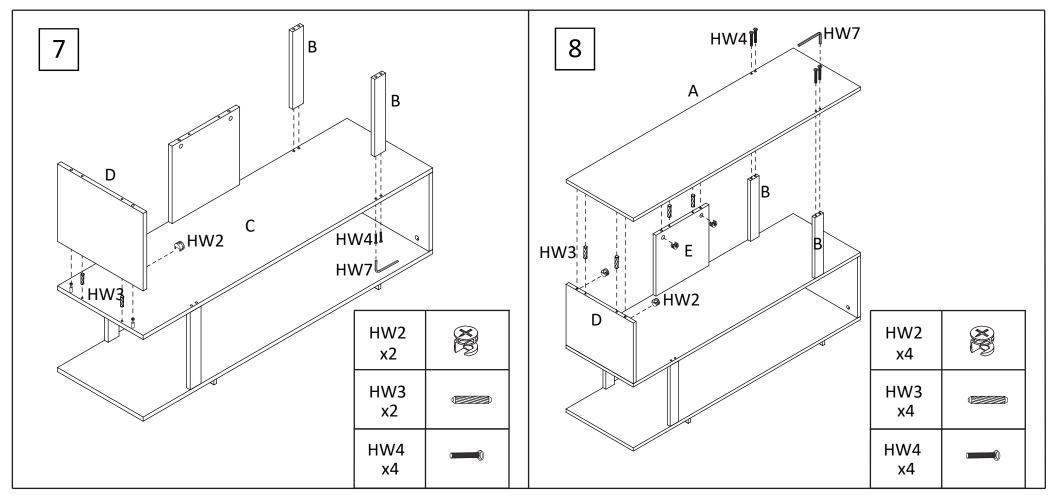

#### STEP7:

Attach panels [B] to panel [C] secure with 4x bolt (HW4). Tighten with a allenkey. Attach panels [D] to panel [C] with 2X dowels (HW3) and secure with 2x cam lock (HW2). Tighten with a screwdriver.

#### STEP8:

Attach panel [A] to panels [B] secure with 4x bolt (HW4). Tighten with a allenkey. Attach panel [A] to panels [D] and [E] with 4X dowels (HW3) and secure with 4x cam lock (HW2). Tighten with a screwdriver.