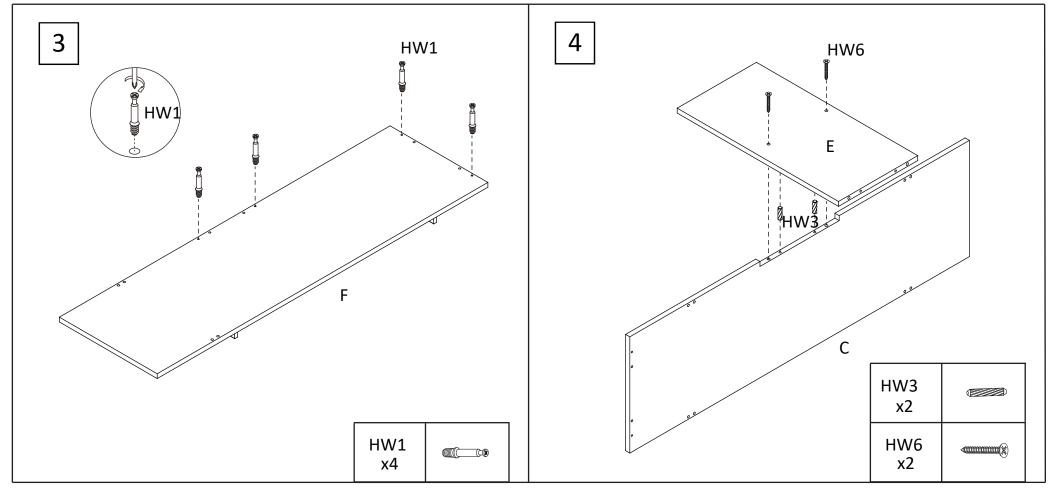

\* If you are having difficulty, our friendly Customer Care team is always here to help. Please email customersupport@safavieh.com

STEP3: Insert 4x cam bolts (HW1) into panel [F]. Tighten with a screwdriver. STEP4: Attach panel [E] to panel [C] with 2X dowels (HW3) and secure with 2x screws (HW6). Tighten with a screwdriver.