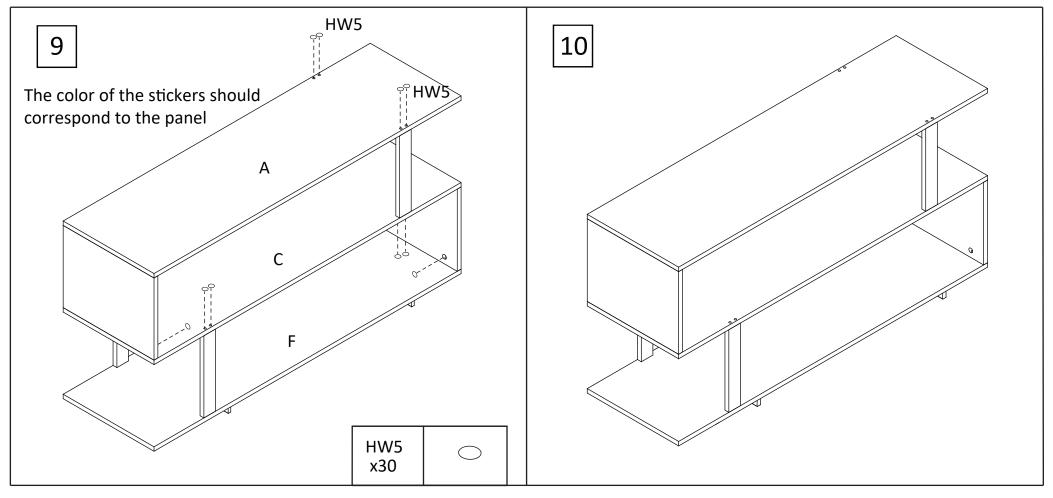

STEP9: Attach 30x sticker (HW5) to panels [A], [C] and [F]. STEP10: You're done, enjoy!