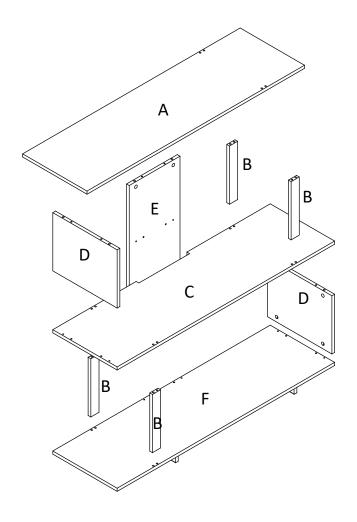

# Part List and Hardware List

| PIECE | DESCRIPTION           | PICTURE | QUANTITY |
|-------|-----------------------|---------|----------|
| А     | Top Panel             |         | 1X       |
| В     | Rail                  |         | 1X       |
| С     | Shelf Side Panel      |         | 1X       |
| D     | Side Panel            |         | 2X       |
| E     | Back Panel            |         | 1X       |
| F     | Bottom Panel          |         | 1X       |
| HW1   | Cam Bolt              |         | 12X      |
| HW2   | Cam Lock              | (G)     | 12X      |
| HW3   | Dowel                 |         | 14X      |
| HW4   | Bolt<br>(6X0.5X30mm)  |         | 16X      |
| HW5   | Sticker               |         | 30X      |
| HW6   | Screw<br>(4X0.5X37mm) | (X)     | 2X       |
| HW7   | Allen Key             |         | 1X       |