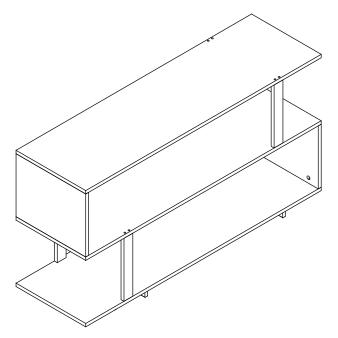

discolor wood. Wipe up spills immediately and avoid common hazards such as hot dishes, harsh solvents and abrasives. Cleaning should be done with a soft lint free cotton cloth dampened with water or furniture polish. On highly used surfaces we recommend applying a quality paste wax which should be used on a regular basis to provide additional protection from scratches and spills. How often you apply the wax depends on how much wear the furniture receives.
- \* Wipe spills immediately. Maintain with regular dusting and clean with mild soap and water, dry thoroughly and do not use a brass cleaner. Adhesive felt pads should always be used/applied in order to prevent damage to the furniture or surfaces on which the furniture is placed.



ITEM NO.:MED9301

Item Dimension:47.25"Wx14"Dx24.40"H



# **♠** WARNING

Weight Capacity-60LBS
Warning:Do not stand on Table
Warning:Do not over torque bolts.

# Part List and Hardware List

| PIECE | DESCRIPTION           | PICTURE | QUANTITY |
|-------|-----------------------|---------|----------|
| А     | Top Panel             |         | 1X       |
| В     | Rail                  |         | 1X       |
| С     | Shelf Side Panel      |         | 1X       |
| D     | Side Panel            |         | 2X       |
| E     | Back Panel            |         | 1X       |
| F     | Bottom Panel          |         | 1X       |
| HW1   | Cam Bolt              |         | 12X      |
| HW2   | Cam Lock              | (G)     | 12X      |
| HW3   | Dowel                 |         | 14X      |
| HW4   | Bolt<br>(6X0.5X30mm)  |         | 16X      |
| H