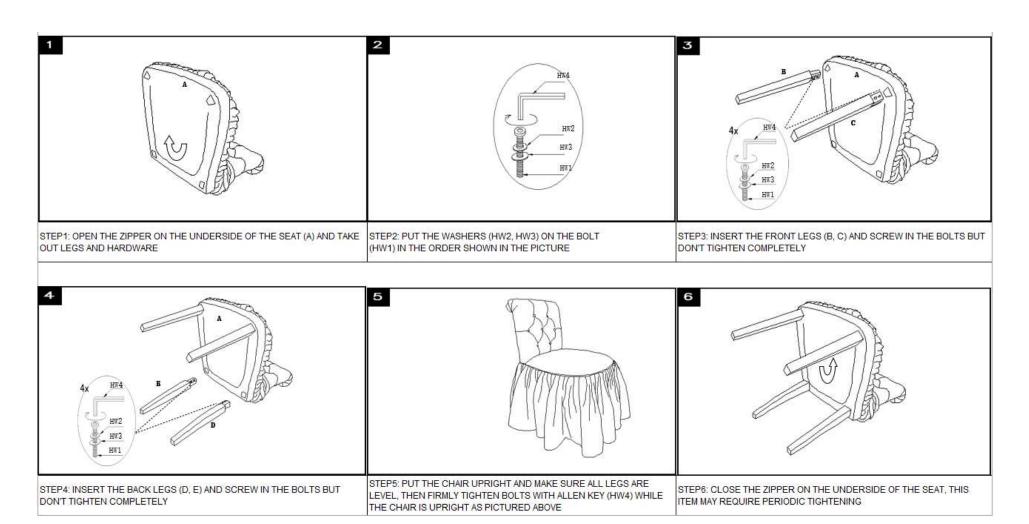

### PREPARATION

\* Before beginning assembly of product, make sure all parts are present.

Compare parts with part contents list and hardware contents list.

- \* If any part is missing or damaged, do not attempt to assemble the product.
- \* Estimated Assembly Time: 20 minutes.
- \* Tools Required for Assembly (included): Allen Key

#### Parts List and Hardware List

| PIECE | DESCRIPTION            | PICTURE           | QUANTITY |
|-------|------------------------|-------------------|----------|
| A     | Seat                   |                   | 1X       |
| в     | Front leg-1            |                   | 1X       |
| С     | Front leg-2            |                   | 1X       |
| D     | Back leg-1             |                   | 1X       |
| E     | Back leg-2             |                   | 1X       |
| HW1   | Hex bolt 60 x 5 x 1 mm | <u> []<i></i></u> | 8X       |
| HW2   | Split lock washer 6 mm | 9                 | 8X       |
| НWЗ   | Flat washer 6 mm       | 0                 | 8X       |
| HW4   | Allen key              | Contraction       | 1X       |

## PREPARATION

- \* Before beginning assembly of product, make sure all parts are present. Compare parts with part contents list and hardware contents list.
- \* If any part is missing or damaged, do not attempt to assemble the product.
- \* Estimated Assembly Time: 20 minutes.
- \* Tools Required for Assembly (included): Allen Key
- \* If you are having difficulty, our friendly customer care team is always here to help. Please email customersupport@safavieh.com