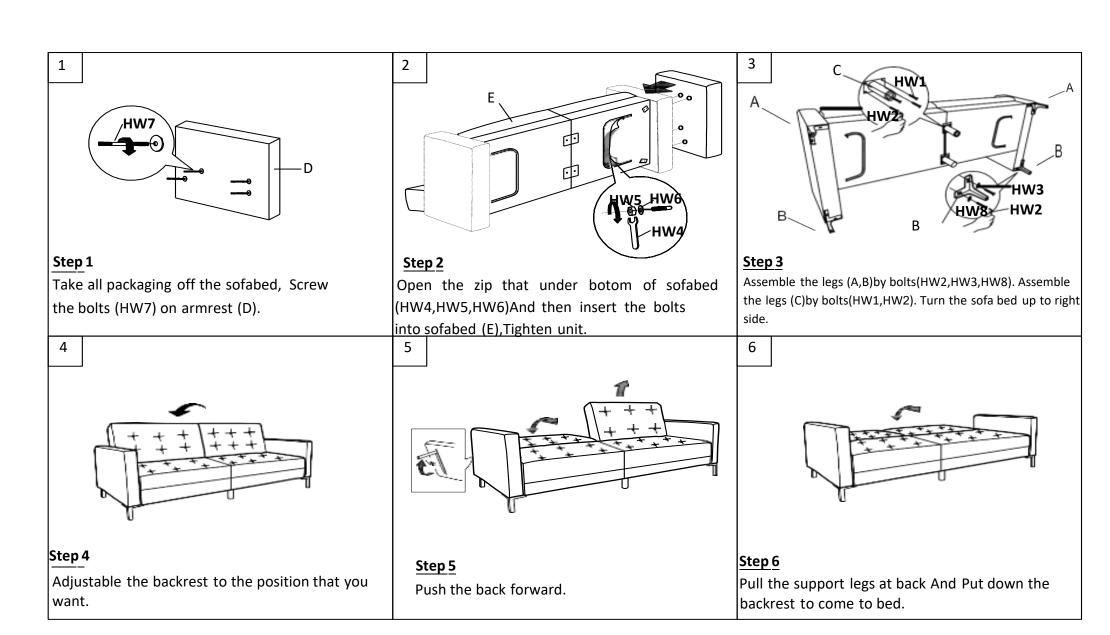

#### **PREPARATION**

- Before beginning assembly of product, make sure all parts are present. Compare parts with part contents list and hardware contents list.
- If any part is missing or damaged, do not attempt to assemble the product.
- Estimated Assembly Time: 10 minutes
- Tools Required for Assembly (included): Allen Key

## **PREPARATION**

- Before beginning assembly of product, make sure all parts are present. Compare parts with part contents list and hardware contents list.
- If any part is missing or damaged, do not attempt to assemble the product
- Estimated Assembly Time: 10 minutes.
- Tools Required for Assembly (included): Allen Key
- If you are having difficulty, our friendly Customer Care team is always here to help. Please email customersupport@safavieh.com