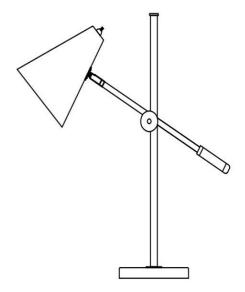

## **Part List and Hardware List**

| PIECE | DESCRIPTION | PICTURE | QUANTITY | PIECE | DESCRIPTION | PICTURE | QUANTITY |
|-------|-------------|---------|----------|-------|-------------|---------|----------|
| А     | Lamp base   | _       | 1X       | Е     | Bulb        |         | 1X       |
| В     | Lamp body   |         | 1X       | F     | Socket      | Δ       | 1X       |
| С     | hand shank  | 0       | 1X       | G     | Arm         |         | 1X       |
| D     | Socket      | A       | 1X       |       |             |         |          |