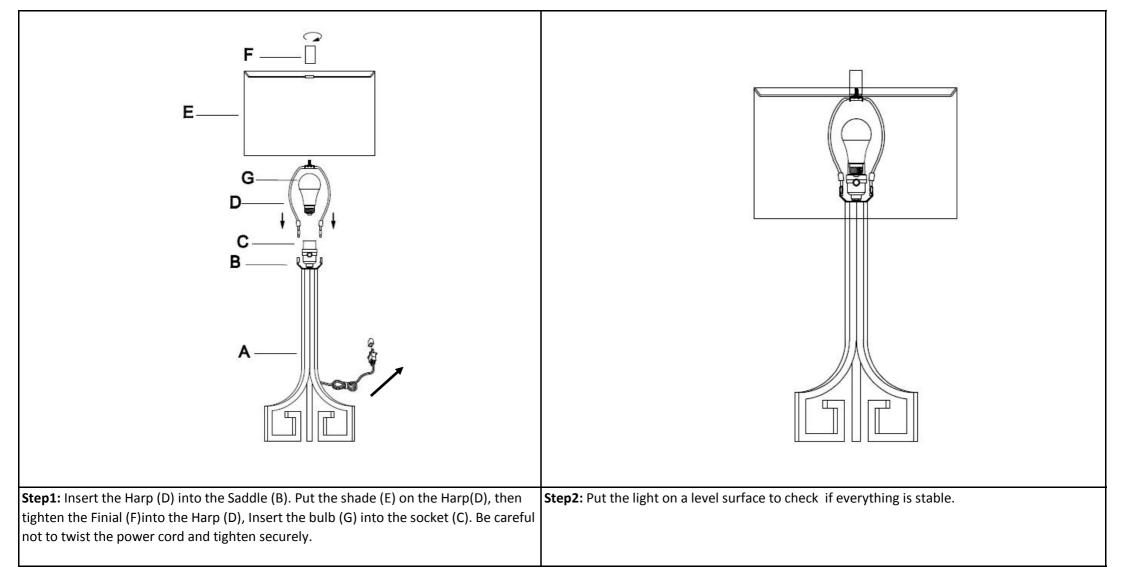

# Part List and Hardware List

| PIECE | DESCRIPTION | PICTURE | QUANTITY | PIECE | DESCRIPTION | PICTURE    | QUANTITY |
|-------|-------------|---------|----------|-------|-------------|------------|----------|
| A     | Lamp base   |         | 1X       | E     | Shade       |            | 1X       |
| В     | Saddle      |         | 1X       | F     | Finial      |            | 1X       |
| с     | Socket      |         | 1X       | G     | Bulb        | $\bigcirc$ | 1X       |
| D     | Harp        |         | 1X       |       |             |            |          |

### PREPARATION

- \* Before beginning assembly of product, make sure all parts are present. Compare parts with package contents list and hardware contents list.
- \* If any part is missing or damaged, do not attempt to assemble the product.
- \* Estimated Assembly Time: 6 minutes.
- \* If you are having difficulty, our friendly Customer Care team is always here to help. Please email customersupport@safavieh.com