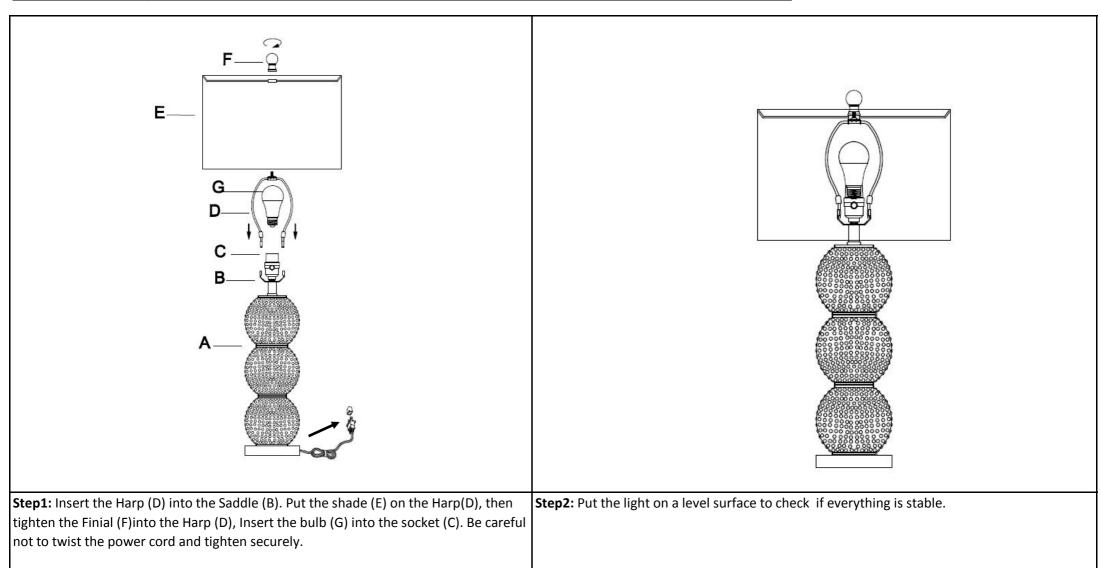

# **Part List and Hardware List**

| PIECE | DESCRIPTION | PICTURE | QUANTITY | PIECE | DESCRIPTION | PICTURE    | QUANTITY |
|-------|-------------|---------|----------|-------|-------------|------------|----------|
| А     | Lamp base   |         | 1X       | E     | Shade       |            | 1X       |
| В     | Saddle      |         | 1X       | F     | Finial      |            | 1X       |
| С     | Socket      |         | 1X       | G     | Bulb        | $\bigcirc$ | 1X       |
| D     | Harp        |         | 1X       |       |             |            |          |

### **PREPARATION**

- \* Before beginning assembly of product, make sure all parts are present. Compare parts with package contents list and hardware contents list.
- \* If any part is missing or damaged, do not attempt to assemble the product.
- \* Estimated Assembly Time: 6 minutes.
- \* If you are having difficulty, our friendly Customer Care team is always here to help. Please email customersupport@safavieh.com