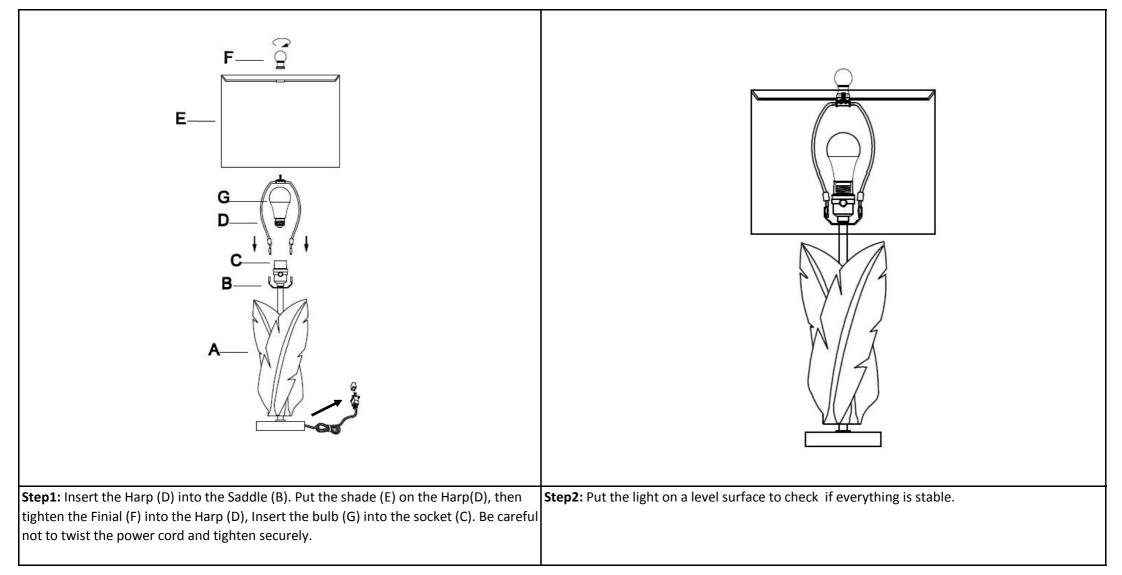

# Part List and Hardware List

| PIECE | DESCRIPTION | PICTURE | QUANTITY | PIECE | DESCRIPTION | PICTURE    | QUANTITY |
|-------|-------------|---------|----------|-------|-------------|------------|----------|
| A     | Lamp base   |         | 1X       | E     | Shade       |            | 1Х       |
| В     | Saddle      |         | 1X       | F     | Finial      |            | 1X       |
| С     | Socket      |         | 1X       | G     | Bulb        | $\bigcirc$ | 1X       |
| D     | Harp        |         | 1X       |       |             |            |          |

### PREPARATION

- \* Before beginning assembly of product, make sure all parts are present. Compare parts with package contents list and hardware contents list.
- \* If any part is missing or damaged, do not attempt to assemble the product.
- \* Estimated Assembly Time: 6 minutes.
- \* If you are having difficulty, our friendly Customer Care team is always here to help. Please email customersupport@safavieh.com