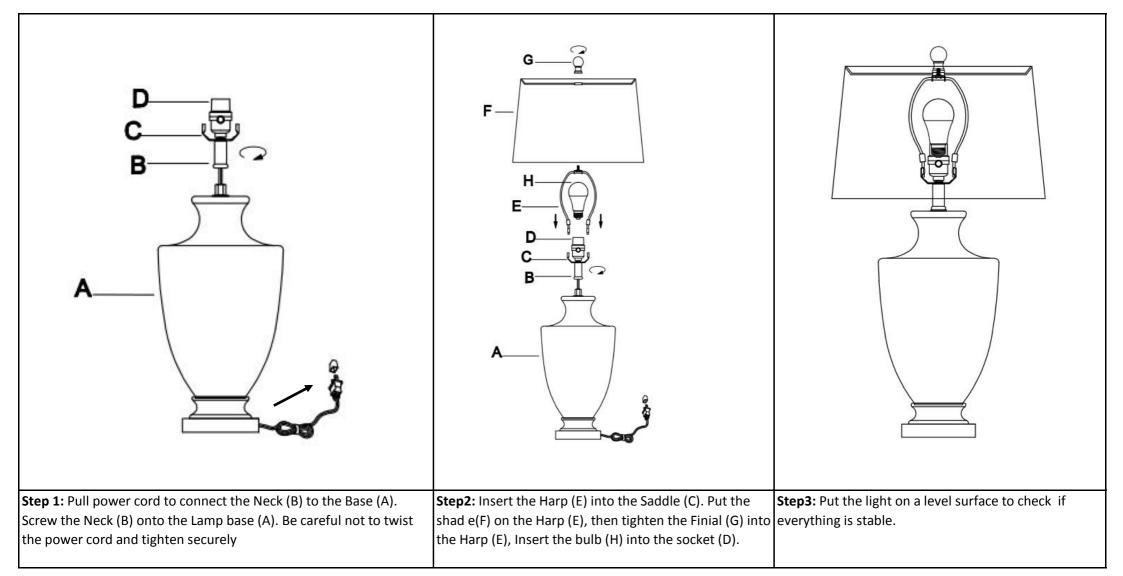

# Part List and Hardware List

| PIECE | DESCRIPTION | PICTURE | QUANTITY | PIECE | DESCRIPTION | PICTURE    | QUANTITY |
|-------|-------------|---------|----------|-------|-------------|------------|----------|
| A     | Lamp base   |         | 1X       | E     | Harp        |            | 1Х       |
| В     | Neck        |         | 1X       | F     | Shade       |            | 1X       |
| С     | Saddle      |         | 1X       | G     | Finial      | Qu         | 1X       |
| D     | Socket      |         | 1X       | Н     | Bulb        | $\bigcirc$ | 1X       |

### PREPARATION

- \* Before beginning assembly of product, make sure all parts are present. Compare parts with package contents list and hardware contents list.
- \* If any part is missing or damaged, do not attempt to assemble the product.
- \* Estimated Assembly Time: 6 minutes.
- \* If you are having difficulty, our friendly Customer Care team is always here to help. Please email customersupport@safavieh.com