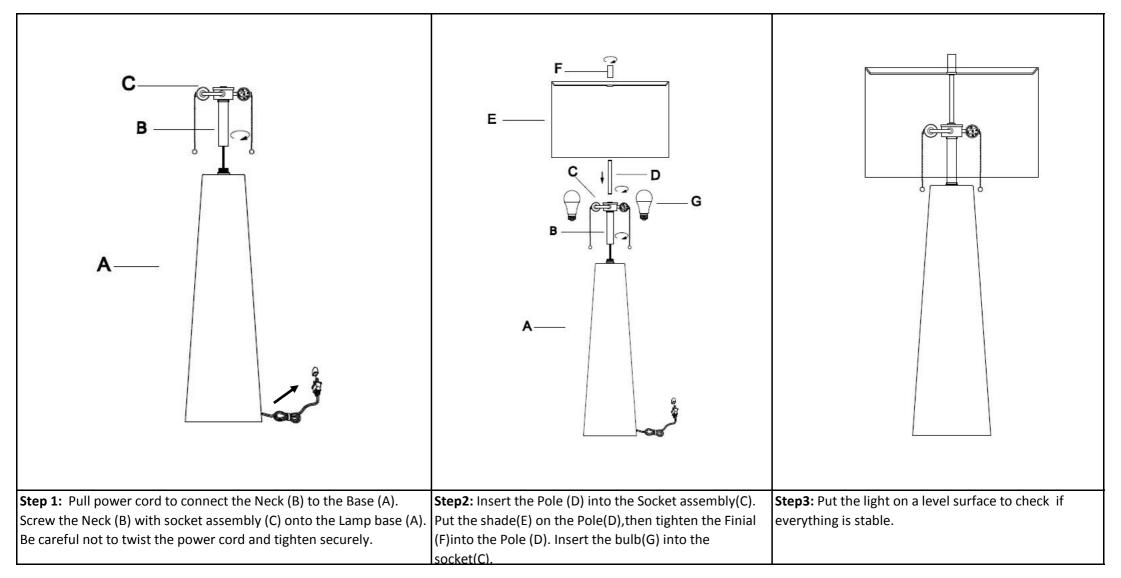

# Part List and Hardware List

| PIECE | DESCRIPTION | PICTURE | QUANTITY | PIECE | DESCRIPTION | PICTURE    | QUANTITY |
|-------|-------------|---------|----------|-------|-------------|------------|----------|
| A     | Lamp base   |         | 1X       | E     | Shade       |            | 1X       |
| В     | Neck        |         | 1X       | F     | Finial      |            | 1X       |
| с     | Socket      |         | 2X       | G     | Bulb        | $\bigcirc$ | 2X       |
| D     | Pole        |         | 1X       |       |             |            |          |

### PREPARATION

- \* Before beginning assembly of product, make sure all parts are present. Compare parts with package contents list and hardware contents list.
- \* If any part is missing or damaged, do not attempt to assemble the product.
- \* Estimated Assembly Time: 6 minutes.
- \* If you are having difficulty, our friendly Customer Care team is always here to help. Please email customersupport@safavieh.com