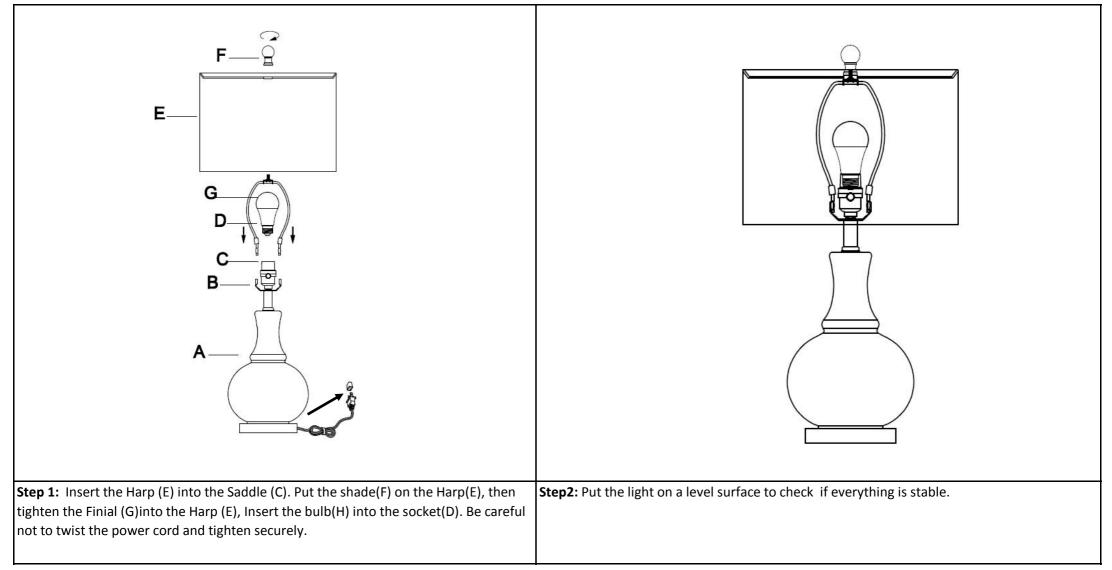

# Part List and Hardware List

| PIECE | DESCRIPTION | PICTURE | QUANTITY | PIECE | DESCRIPTION | PICTURE | QUANTITY |
|-------|-------------|---------|----------|-------|-------------|---------|----------|
| A     | Lamp base   |         | 1X       | E     | Shade       |         | 1Х       |
| В     | Saddle      |         | 1X       | F     | Finial      |         | 1X       |
| С     | Socket      | 9       | 1X       | G     | Bulb        |         | 1X       |
| D     | Harp        | 0       | 1X       |       |             |         |          |

### PREPARATION

- \* Before beginning assembly of product, make sure all parts are present. Compare parts with package contents list and hardware contents list.
- \* If any part is missing or damaged, do not attempt to assemble the product.
- \* Estimated Assembly Time: 6 minutes.
- \* If you are having difficulty, our friendly Customer Care team is always here to help. Please email customersupport@safavieh.com