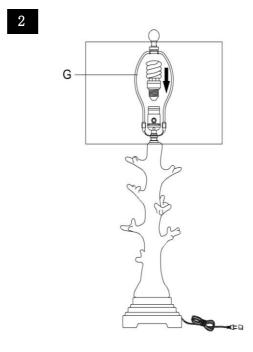

Step 1
Insert the Harp (D) into the Saddle (B).
Put the Shade(E) on the Harp(D),then tighten the Finial (F)into the Harp (D)

Step2
Insert the Bulb(G) into the Socket(C).

Step3
Put the light on a level surface to check if everything is stable.