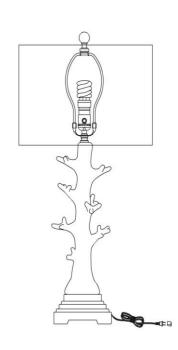

Step 1
Insert the Harp (D) into the Saddle (B).
Put the Shade(E) on the Harp(D),then tighten the Finial (F)into the Harp (D)

Step2
Insert the Bulb(G) into the Socket(C).

Step3
Put the light on a level surface to check if everything is stable.

## **ENJOY YOUR LAMP**