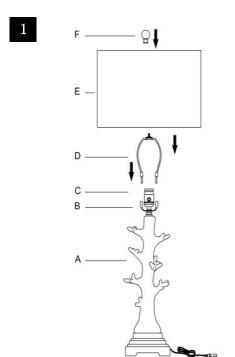

### Part List and Hardware List

| PIECE | DESCRIPTION | PICTURE    | QUANTITY | PIECE | DESCRIPTION | PICTURE | QUANTITY |
|-------|-------------|------------|----------|-------|-------------|---------|----------|
| А     | Lamp base   |            | 1X       | E     | Shade       |         | 1X       |
| В     | Saddle      |            | 1X       | F     | Finial      |         | 1X       |
| С     | Socket      | •          | 1X       | G     | Bulb        |         | 1X       |
| D     | Harp        | $\Diamond$ | 1X       |       |             |         |          |

Before beginning assembly of product, make sure all parts are present. Compare parts with package contents list and hardware contents list. If any part is missing or damaged, do not attempt to assemble the product. Estimated Assembly Time: 6 minutes.

Step 1
Insert the Harp (D) into the Saddle (B).
Put the Shade(E) on the Harp(D),then tighten the Finial (F)into the Harp (D)

Step2
Insert the Bulb(G) into the Socket(C).

Step3
Put the light on a level surface to check if everything is stable.