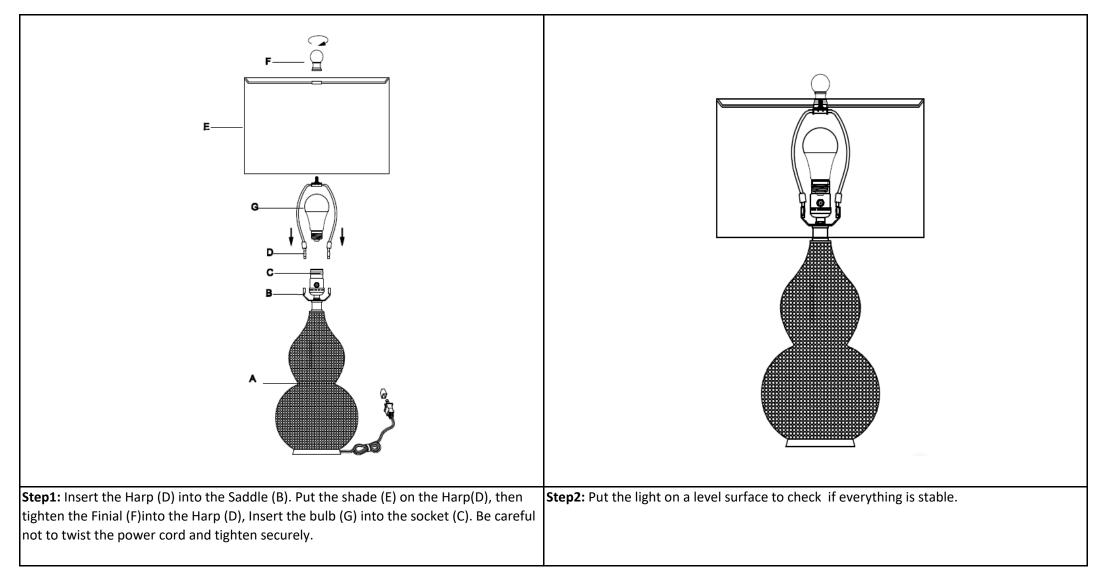

# Part List and Hardware List

| PIECE | DESCRIPTION | PICTURE | QUANTITY | PIECE | DESCRIPTION | PICTURE    | QUANTITY |
|-------|-------------|---------|----------|-------|-------------|------------|----------|
| A     | Lamp base   |         | 1X       | E     | Shade       |            | 1X       |
| В     | Saddle      |         | 1X       | F     | Finial      |            | 1X       |
| С     | Socket      |         | 1X       | G     | Bulb        | $\bigcirc$ | 1X       |
| D     | Harp        |         | 1X       |       |             |            |          |

## PREPARATION

- \* Before beginning assembly of product, make sure all parts are present. Compare parts with package contents list and hardware contents list.
- \* If any part is missing or damaged, do not attempt to assemble the product.
- \* Estimated Assembly Time: 6 minutes.
- \* If you are having difficulty, our friendly Customer Care team is always here to help. Please email customersupport@safavieh.com