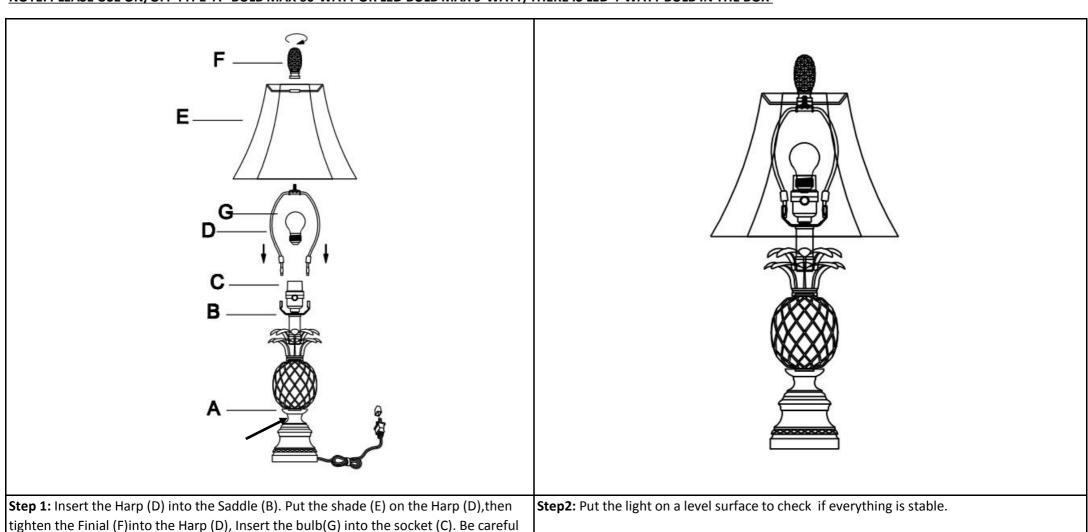

# **Part List and Hardware List**

| PIECE | DESCRIPTION | PICTURE        | QUANTITY | PIECE | DESCRIPTION | PICTURE | QUANTITY |
|-------|-------------|----------------|----------|-------|-------------|---------|----------|
| А     | Lamp base   |                | 1X       | E     | Shade       |         | 1X       |
| В     | Saddle      |                | 1X       | F     | Finial      |         | 1X       |
| С     | Socket      |                | 1X       | G     | Bulb        |         | 1X       |
| D     | Harp        | $\hat{\Omega}$ | 1X       |       |             |         |          |

## NOTE: PLEASE USE ON/OFF TYPE"A" BULB MAX 60-WATT OR LED BULB MAX 9-WATT, THERE IS LED 4-WATT BULB IN THE BOX