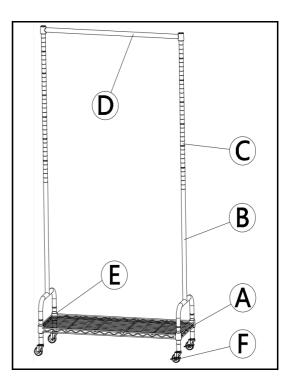

### Part List and Hardware List

| PIECE | DESCRIPTION   | PICTURE                                                          | QUANTITY |
|-------|---------------|------------------------------------------------------------------|----------|
| А     | Wire Shelf    |                                                                  | 1X       |
| В     | Y-Shaped Pole |                                                                  | 1X       |
| С     | Upper Pole    | · THE THE DESCRIPTION OF THE | 2X       |
| D     | Hanging Rod   |                                                                  | 1X       |
| E     | Plastic Clip  | 20                                                               | 12X      |
| F     | Caster        | <i>ġġ</i> ŪŪ                                                     | 4X       |
| G     | Wrench        | Z                                                                | 1X       |