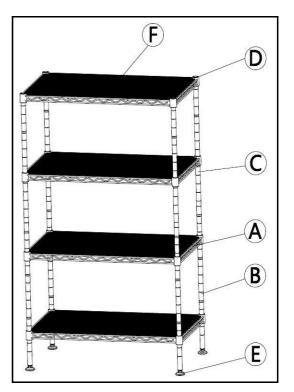

### Part List and Hardware List

| PIECE | DESCRIPTION   | PICTURE                                                                                                                                                                                                                                                                                                                                                                                                                                                                                                                                                                                                                                                                                                                                                                                                                                                                                                                                                                                                                                                                                                                                                                                                                                                                                                                                                                                                                                                                                                                                                                                                                                                                                                                                                                                                                                                                                                                                                                                                                                                                                                                        | QUANTITY |
|-------|---------------|--------------------------------------------------------------------------------------------------------------------------------------------------------------------------------------------------------------------------------------------------------------------------------------------------------------------------------------------------------------------------------------------------------------------------------------------------------------------------------------------------------------------------------------------------------------------------------------------------------------------------------------------------------------------------------------------------------------------------------------------------------------------------------------------------------------------------------------------------------------------------------------------------------------------------------------------------------------------------------------------------------------------------------------------------------------------------------------------------------------------------------------------------------------------------------------------------------------------------------------------------------------------------------------------------------------------------------------------------------------------------------------------------------------------------------------------------------------------------------------------------------------------------------------------------------------------------------------------------------------------------------------------------------------------------------------------------------------------------------------------------------------------------------------------------------------------------------------------------------------------------------------------------------------------------------------------------------------------------------------------------------------------------------------------------------------------------------------------------------------------------------|----------|
| А     | Wire Shelf    |                                                                                                                                                                                                                                                                                                                                                                                                                                                                                                                                                                                                                                                                                                                                                                                                                                                                                                                                                                                                                                                                                                                                                                                                                                                                                                                                                                                                                                                                                                                                                                                                                                                                                                                                                                                                                                                                                                                                                                                                                                                                                                                                | 4X       |
| В     | Lower Pole    | and the state of t | 4X       |
| С     | Upper Pole    | and the second second                                                                                                                                                                                                                                                                                                                                                                                                                                                                                                                                                                                                                                                                                                                                                                                                                                                                                                                                                                                                                                                                                                                                                                                                                                                                                                                                                                                                                                                                                                                                                                                                                                                                                                                                                                                                                                                                                                                                                                                                                                                                                                          | 4X       |
| D     | Plastic Clip  | e                                                                                                                                                                                                                                                                                                                                                                                                                                                                                                                                                                                                                                                                                                                                                                                                                                                                                                                                                                                                                                                                                                                                                                                                                                                                                                                                                                                                                                                                                                                                                                                                                                                                                                                                                                                                                                                                                                                                                                                                                                                                                                                              | 32X      |
| E     | Leveling Feet |                                                                                                                                                                                                                                                                                                                                                                                                                                                                                                                                                                                                                                                                                                                                                                                                                                                                                                                                                                                                                                                                                                                                                                                                                                                                                                                                                                                                                                                                                                                                                                                                                                                                                                                                                                                                                                                                                                                                                                                                                                                                                                                                | 4X       |
| F     | PP Mat        |                                                                                                                                                                                                                                                                                                                                                                                                                                                                                                                                                                                                                                                                                                                                                                                                                                                                                                                                                                                                                                                                                                                                                                                                                                                                                                                                                                                                                                                                                                                                                                                                                                                                                                                                                                                                                                                                                                                                                                                                                                                                                                                                | 4X       |