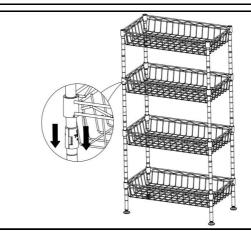

STEP 5: REFER TO STEP 1&2 TO ASSEMBLE THE REMAINING TWO PIECES WIRE BASKETS PICTURED AT ITS CORNER OVER PLASTIC CLIPS AND SCREW ABOVE.

STEP 6: PUSHING FIRMLY DOWN ON EACH BASKET LEVELING FEET TO ATTAIN PROPER LEVELING.