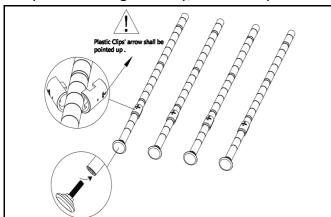

**STEP 1:** SCREW LEVELING FEET(E) INTO BOTTOM OF EACH LOWER POLE(B). SNAP PLASTIC CLIPS(D) ONTO SAME GROOVES OF THE POLES.

STEP 2: HOLD WIRE BASKET(A) ON ITS SIDE AND SLIDE IT FROM THE TOP OF EACH LOWER POLE DOWN ONTO THE PLASTIC CLIPS.