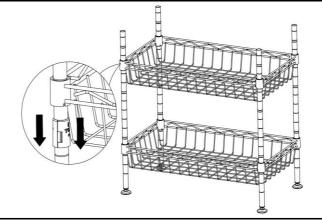

STEP 5: REFER TO STEP 1&2 TO ASSEMBLE THE REMAINING TWO PIECES WIRE BASKETS PICTURED AT ITS CORNER OVER PLASTIC CLIPS AND SCREW ABOVE.

STEP 6: PUSHING FIRMLY DOWN ON EACH BASKET LEVELING FEET TO ATTAIN PROPER LEVELING.