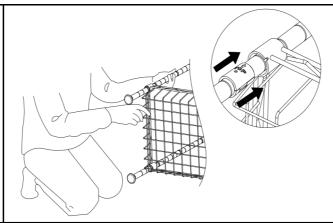

**STEP 1:** SCREW LEVELING FEET(E) INTO BOTTOM OF EACH LOWER POLE(B). SNAP PLASTIC CLIPS(D) ONTO SAME GROOVES OF THE POLES.

STEP 2: HOLD WIRE BASKET(A) ON ITS SIDE AND SLIDE IT FROM THE TOP OF EACH LOWER POLE DOWN ONTO THE PLASTIC CLIPS.

STEP 3: REFER TO STEP 1&2 TO SNAP PLASTIC CLIPS ONTO SAME GROOVES OF LOWER POLES TO ASSEMBLE THE SECOND WIRE BASKET.

STEP 4: SCREW UPPER POLES(C) INTO LOWER POLES BY SCREW CONNECTORS ASSEMBLED ON UPPER POLES.