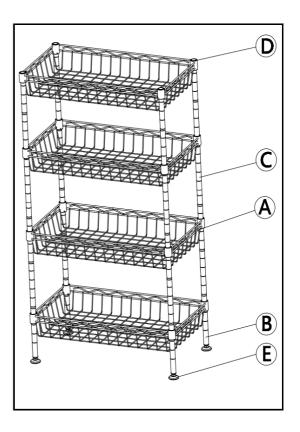

### **Part List and Hardware List**

| PIECE | DESCRIPTION   | PICTURE                                                                                                                                                                                                                                                                                                                                                                                                                                                                                                                                                                                                                                                                                                                                                                                                                                                                                                                                                                                                                                                                                                                                                                                                                                                                                                                                                                                                                                                                                                                                                                                                                                                                                                                                                                                                                                                                                                                                                                                                                                                                                                                        | QUANTITY |
|-------|---------------|--------------------------------------------------------------------------------------------------------------------------------------------------------------------------------------------------------------------------------------------------------------------------------------------------------------------------------------------------------------------------------------------------------------------------------------------------------------------------------------------------------------------------------------------------------------------------------------------------------------------------------------------------------------------------------------------------------------------------------------------------------------------------------------------------------------------------------------------------------------------------------------------------------------------------------------------------------------------------------------------------------------------------------------------------------------------------------------------------------------------------------------------------------------------------------------------------------------------------------------------------------------------------------------------------------------------------------------------------------------------------------------------------------------------------------------------------------------------------------------------------------------------------------------------------------------------------------------------------------------------------------------------------------------------------------------------------------------------------------------------------------------------------------------------------------------------------------------------------------------------------------------------------------------------------------------------------------------------------------------------------------------------------------------------------------------------------------------------------------------------------------|----------|
| А     | Wire Basket   |                                                                                                                                                                                                                                                                                                                                                                                                                                                                                                                                                                                                                                                                                                                                                                                                                                                                                                                                                                                                                                                                                                                                                                                                                                                                                                                                                                                                                                                                                                                                                                                                                                                                                                                                                                                                                                                                                                                                                                                                                                                                                                                                | 4X       |
| В     | Lower Pole    | THE PROPERTY OF THE PARTY OF TH | 4X       |
| С     | Upper Pole    | COMPANIA MARIANA                                                                                                                                                                                                                                                                                                                                                                                                                                                                                                                                                                                                                                                                                                                                                                                                                                                                                                                                                                                                                                                                                                                                                                                                                                                                                                                                                                                                                                                                                                                                                                                                                                                                                                                                                                                                                                                                                                                                                                                                                                                                                                               | 4X       |
| D     | Plastic Clip  | **                                                                                                                                                                                                                                                                                                                                                                                                                                                                                                                                                                                                                                                                                                                                                                                                                                                                                                                                                                                                                                                                                                                                                                                                                                                                                                                                                                                                                                                                                                                                                                                                                                                                                                                                                                                                                                                                                                                                                                                                                                                                                                                             | 32X      |
| E     | Leveling Feet |                                                                                                                                                                                                                                                                                                                                                                                                                                                                                                                                                                                                                                                                                                                                                                                                                                                                                                                                                                                                                                                                                                                                                                                                                                                                                                                                                                                                                                                                                                                                                                                                                                                                                                                                                                                                                                                                                                                                                                                                                                                                                                                                | 4X       |

Item ID: HAC1001A

Product Size: 17.7"Wx9.8"Dx31.5"H

Weight Capacity: 66 LBS

Warning: Do not stand on Table.