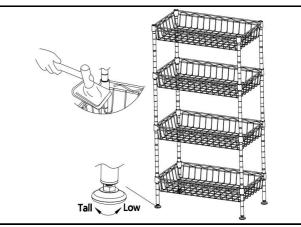

STEP 5: REFER TO STEP 1&2 TO ASSEMBLE THE REMAINING TWO PIECES WIRE BASKETS PICTURED AT ITS CORNER OVER PLASTIC CLIPS AND SCREW ABOVE.

STEP 6: PUSHING FIRMLY DOWN ON EACH BASKET LEVELING FEET TO ATTAIN PROPER LEVELING.