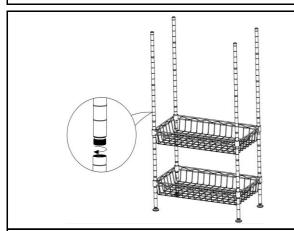

**STEP 1:** SCREW LEVELING FEET(E) INTO BOTTOM OF EACH LOWER POLE(B). SNAP PLASTIC CLIPS(D) ONTO SAME GROOVES OF THE POLES.

STEP 2: HOLD WIRE BASKET(A) ON ITS SIDE AND SLIDE IT FROM THE TOP OF EACH LOWER POLE DOWN ONTO THE PLASTIC CLIPS.

STEP 3: REFER TO STEP 1&2 TO SNAP PLASTIC CLIPS ONTO SAME GROOVES OF LOWER POLES TO ASSEMBLE THE SECOND WIRE BASKET.

STEP 4: SCREW UPPER POLES(C) INTO LOWER POLES BY SCREW CONNECTORS ASSEMBLED ON UPPER POLES.