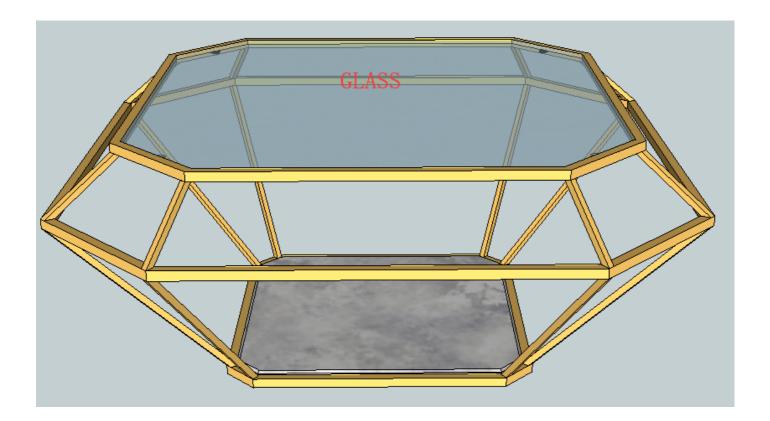

## TO ASSEMBLE: (Two People Required)

1. Unpack the product and put the rubbers into the bottom of the frame.

2. Put the marble to the bottom of the frame.

3. Stick the glass holders to the frame.

4.Put the glass to the top of the frame.