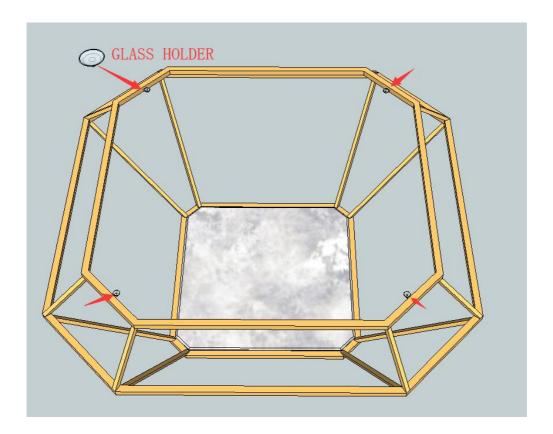

## TO ASSEMBLE: (Two People Required)

1. Unpack the product and put the rubbers into the bottom of the frame.

2. Put the marble to the bottom of the frame.

3. Stick the glass holders to the frame.

4.Put the glass to the top of the frame.