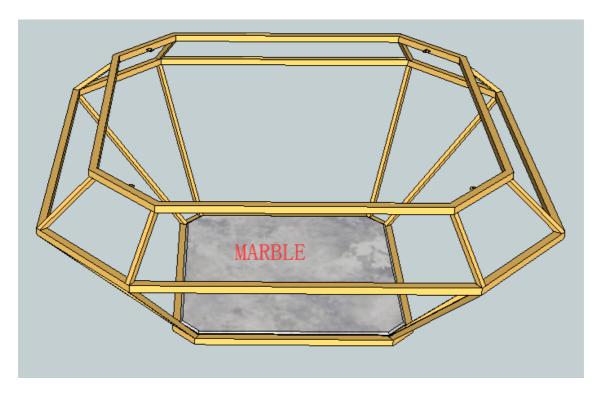

## TO ASSEMBLE: (Two People Required)

1. Unpack the product and put the rubbers into the bottom of the frame.

2. Put the marble to the bottom of the frame.

3. Stick the glass holders to the frame.

4.Put the glass to the top of the frame.