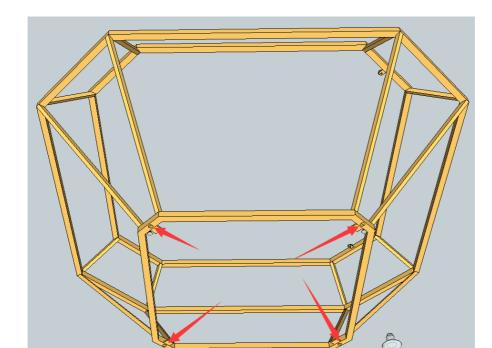

## TO ASSEMBLE: (Two People Required)

1. Unpack the product and put the rubbers into the bottom of the frame.

2. Put the marble to the bottom of the frame.

3. Stick the glass holders to the frame.

4.Put the glass to the top of the frame.