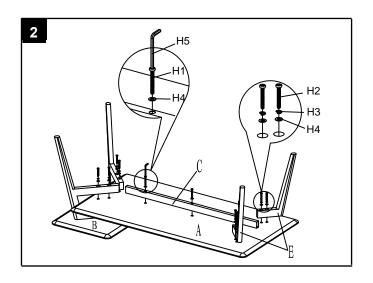

Step 2

Attach leg-1(D) leg-2 (E) to panel-1(A) using Allen bolt S (H2),Spring washer (H3) and flat washaer (H4),Tighten with allen key (H5).

Attach Metal support rail (C) to panel-1(A) using Allen bolt L (H1) flat washer (H4), Tighten with allen key (H5).