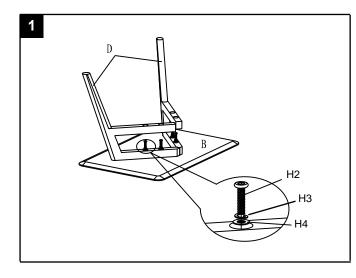

Estimated Assembly Time: 30 minutes.

Tools Required for Assembly (included): Allen Key

Step 1

Attach leg-1 (D) to panel-2(B) using Allen bolt S(H2) Spring washer (H3) and flat washaer (H4),Tighten with allen key (H5)