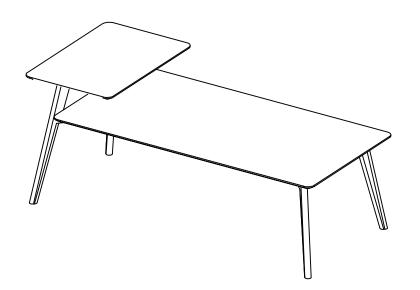

t rail |                                                | 1X       |
| D     | leg-1              |                                                | 2X       |
| E     | leg-2              | A State                                        | 2X       |
| H1    | Allen bolt L       | <u> [] ///////////////////////////////////</u> | 3X       |
| H2    | Allen bolt S       | <u> </u>                                       | 12X      |
| H3    | Spring washer      | Ĩ                                              | 12X      |
| H4    | Flat washer        | 0                                              | 15X      |
| H5    | Allen key          |                                                | 1X       |

# **SAFAVIEH** FURNITURE

#### Model# FOX8200A

Product Dimensions: 55.11"Wx23.62"Dx21.65"H



### PREPARATION

Before beginning assembly of product, make sure all parts are present. Compare parts with package contents list and hardware contents list.

If any part is missing or damaged, do not attempt to assemble the product.

Estimated Assembly Time: 30 minutes.

Tools Required for Assembly (included): Allen Key



Step 1

Attach leg-1 (D) to panel-2(B) using Allen bolt S(H2) Spring washer (H3) and flat washaer (H4),Tighten with allen key (H5)



Step 2

Attach leg-1(D) leg-2 (E) to panel-1(A) using Allen bolt S (H2),Spring washer (H3) and flat washaer (H4),Tighten with allen key (H5).

Attach Metal support rail (C) to panel-1(A) using Allen bolt L (H1) flat washer (H4), Tighten with allen key (H5).

Stand table upright. Assembly is complete.