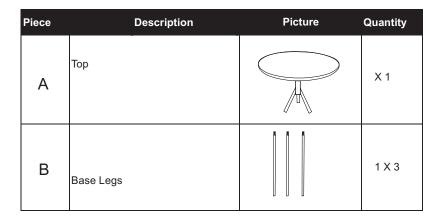

## **NOTICE**

- \* Please make sure that you have all parts indicated before you begin assembly of this item
- \* This item should be assembled on a soft surface to prevent scratching the finish during assembly
- \* This item may require periodic tightening.

## **PREPARATION**

Before beginning assembly of product, make sure all parts are present. Compare parts with package contents list and hardware contents list.

If any part is missing or damaged, do not attempt to assemble the product. Estimated Assembly Time: 5 minutes.