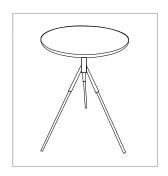

## **CARE AND MAINTENANCE**

Wipe clean with a soft, dry cloth only. Do not Use Wet or Mild Cloth / Cleaner.

## **NOTICE**

- \* Please make sure that you have all parts indicated before you begin assembly of this item
- \* This item should be assembled on a soft surface to prevent scratching the finish during assembly
- \* This item may require periodic tightening.





Model# FOX4523A

Product Dimensions: 12.25"L \* 12.25" W \* 21" H



## **PREPARATION**

Before beginning assembly of product, make sure all parts are present. Compare parts with package contents list and hardware contents list.

If any part is missing or damaged, do not attempt to assemble the product. Estimated Assembly Time: 5 minutes.



Step 1 Screwe Base all 3 legs (B) legs to top (A)



Step 2 Final Product