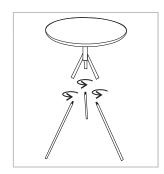

## **CARE AND MAINTENANCE**

Wipe clean with a soft, dry cloth only. Do not Use Wet or Mild Cloth / Cleaner.

## **NOTICE**

- \* Please make sure that you have all parts indicated before you begin assembly of this item
- \* This item should be assembled on a soft surface to prevent scratching the finish during assembly
- \* This item may require periodic tightening.





Model# FOX4523A

Product Dimensions: 12.25"L \* 12.25" W \* 21" H



## **PREPARATION**

Before beginning assembly of product, make sure all parts are present. Compare parts with package contents list and hardware contents list.

If any part is missing or damaged, do not attempt to assemble the product. Estimated Assembly Time: 5 minutes.



Step 1 Screwe Base all 3 legs (B) legs to top (A)



Step 2 Final Product