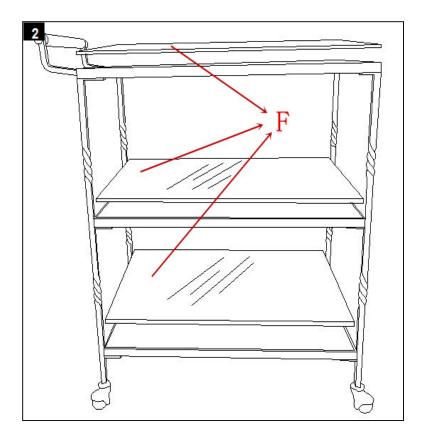

ddle shelf |         | 1 X      |
| С     | bottom shelf |         | 1 X      |
| D     | leg          |         | 4 X      |
| Е     | wheel        |         | 4 X      |
| F     | mirror       |         | 3 X      |
| G     | screws       |         | 24 X     |



Model # FOX2557

Product Dimensions: 29 3/4" W X 15 3/4" D X 33

5/8"H



## **Preparation**

Before beginning assembly of product, make sure all parts are present. Compare parts with package contents list and hardware contents list. If any part is missing or damaged, do not attempt to assemble the product.

Estimated Assembly Time: 10 minutes.

Tools Required for Assembly (included):Assembly Fininal



Step 1
Assemble the Top shelf(A) Middle shelf(B)
Bottom shelf(C) Leg(D) together using
Screws(G). Then,Assemble the Wheel(E)



Step 2
Carefully place the Mirror (F)