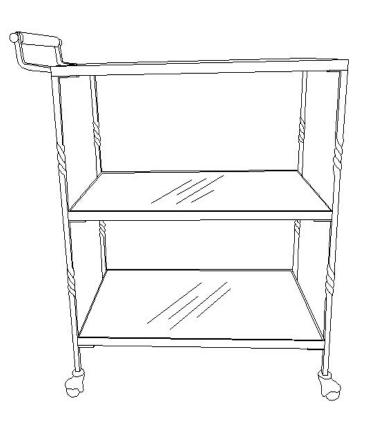

## **Part List and Hardware List**

| Piece | Description  | Picture | Quantity |
|-------|--------------|---------|----------|
|       |              |         |          |
| A     | top shelf    |         | 1 X      |
| В     | middle shelf |         | 1 X      |
| С     | bottom shelf |         | 1 X      |
| D     | leg          |         | 4 X      |
| Е     | wheel        |         | 4 X      |
| F     | mirror       |         | 3 X      |
| G     | screws       |         | 24 X     |

Estimated Assembly Time: 10 minutes.

Tools Required for Assembly (included):Assembly Fininal

Step 1
Assemble the Top shelf(A) Middle shelf(B)
Bottom shelf(C) Leg(D) together using
Screws(G). Then,Assemble the Wheel(E)