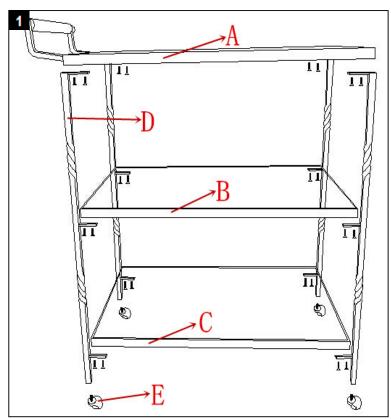

Estimated Assembly Time: 10 minutes.

Tools Required for Assembly (included):Assembly Fininal

Step 1
Assemble the Top shelf(A) Middle shelf(B)
Bottom shelf(C) Leg(D) together using
Screws(G). Then,Assemble the Wheel(E)