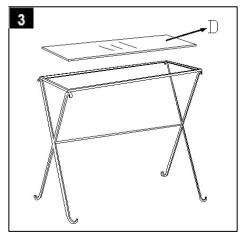

Step 1
Assemble the Side Legs(A) IrMid.bar(B) together as shown in the picture.

Step 2
Assemble the Side Legs(A) Iron Frame(C) together as shown in the picture.

Step 3
Carefully turn over the table and place the Glass Top(D)