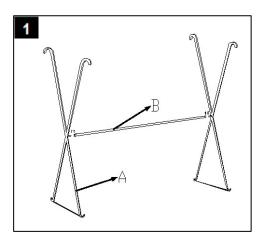

Step 1
Assemble the Side Legs(A) IrMid.bar(B) together as shown in the picture.

Step 2
Assemble the Side Legs(A) Iron Frame(C) together as shown in the picture.

Step 3
Carefully turn over the table and place the Glass Top(D)