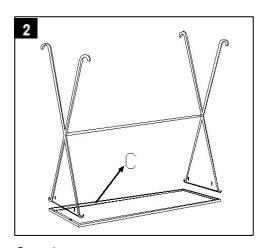

Step 1
Assemble the Side Legs(A) IrMid.bar(B) together as shown in the picture.

Step 2
Assemble the Side Legs(A) Iron Frame(C) together as shown in the picture.

Step 3
Carefully turn over the table and place the Glass Top(D)