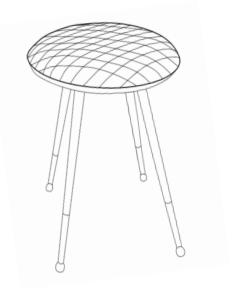

## **Part List and Hardware List**

| PIECE | DESCRIPTION  | PICTURE | QUANTITY |
|-------|--------------|---------|----------|
| А     | Seat Panel   |         | 1×       |
| В     | Leg          |         | 4×       |
| С     | Screw Washer |         | 12×      |
| D     | Screw        | (DDDDD) | 12×      |
| E     | Allen Key    |         | 1x       |