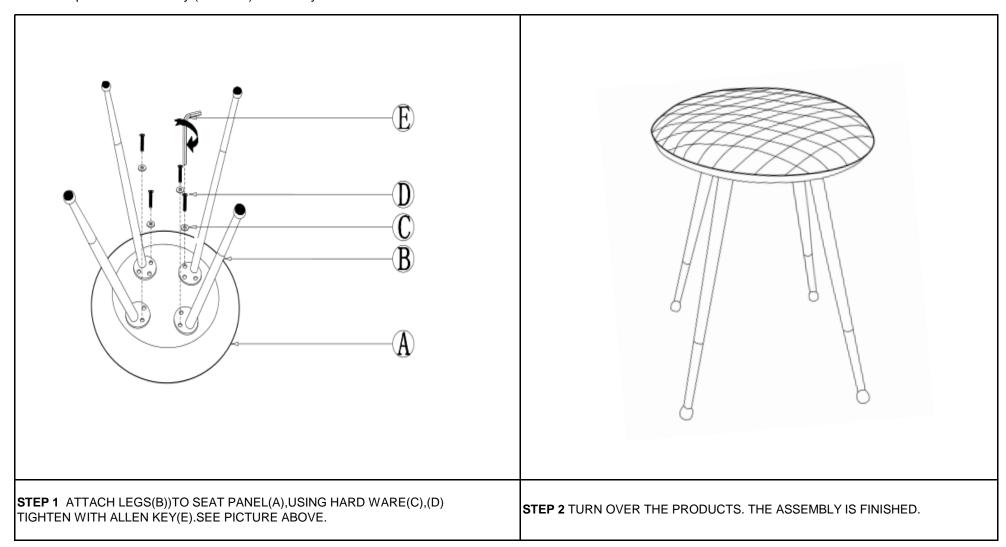

## **Part List and Hardware List**

| PIECE | DESCRIPTION  | PICTURE | QUANTITY |
|-------|--------------|---------|----------|
| А     | Seat Panel   |         | 1×       |
| В     | Leg          |         | 4×       |
| С     | Screw Washer |         | 12×      |
| D     | Screw        | (DDDDD) | 12×      |
| E     | Allen Key    |         | 1x       |