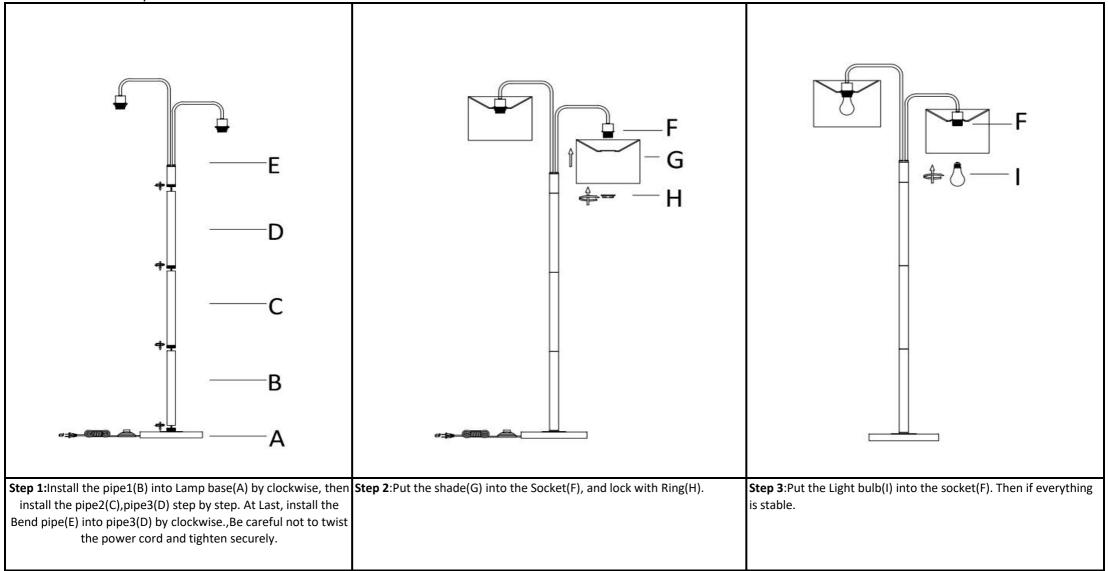

Part List and Hardware List

| PEICE | DESCRIPTION | PICTURE | QUANTITY | PEICE | DESCRIPTION | PICTURE | QUANTITY |
|-------|-------------|---------|----------|-------|-------------|---------|----------|
| A     | Lamp Base   |         | 1X       | E     | Bend Pipe   |         | 1X       |
| В     | Pipe1       |         | 1Х       | F     | Socket      |         | 2X       |
| с     | Pipe2       |         | 1Х       | G     | Shade       |         | 2X       |
| D     | Pipe3       |         | 1Х       | н     | Ring        | روس     | 2X       |
| I     | Light Bulb  |         | 2Х       |       |             |         |          |