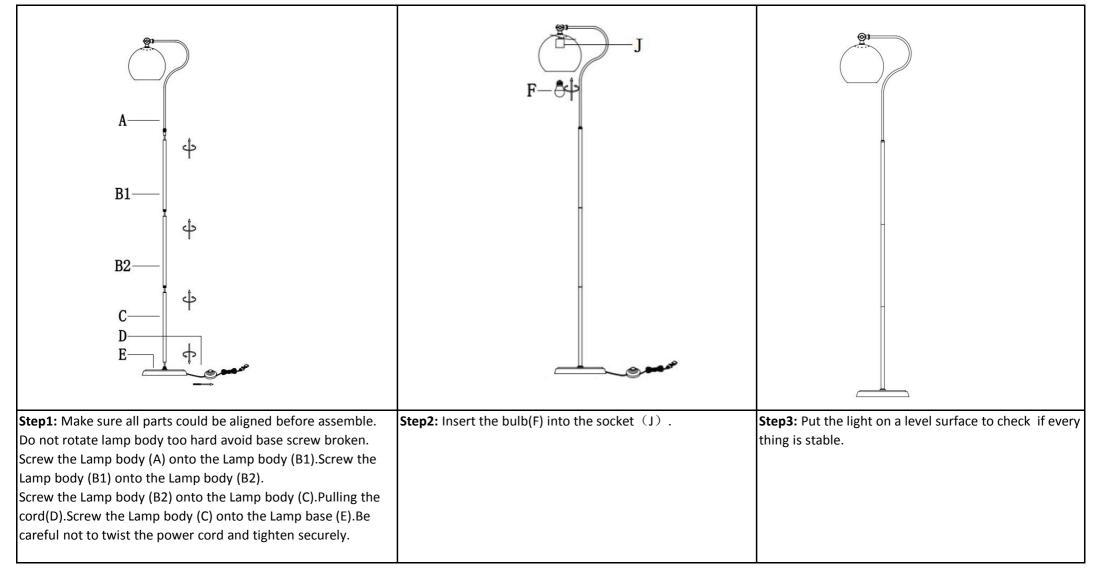

# Part List and Hardware List

| PIECE | DESCRIPTION     | PICTURE       | QUANTITY | PIECE | DESCRIPTION | PICTURE | QUANTITY |
|-------|-----------------|---------------|----------|-------|-------------|---------|----------|
| А     | metal shade     |               | 1X       | E     | Base        |         | 1X       |
| В     | Tube            |               | 1Х       | F     | bulb        | 8       | 1Х       |
| с     | Tube            |               | 1X       | J     | Socket      | Ċ       | 1Х       |
| D     | cord and switch | - Contraction | 1X       |       |             |         |          |

## PREPARATION

- \* Before beginning assembly of product, make sure all parts are present. Compare parts with package contents list and hardware contents list.
- \* If any part is missing or damaged, do not attempt to assemble the product.
- \* Estimated Assembly Time: 6 minutes.
- \* If you are having difficulty, our friendly Customer Care team is always here to help. Please email customersupport@safavieh.com