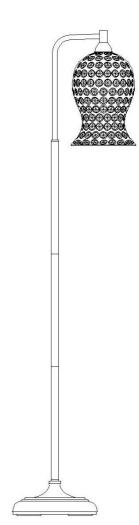

### WARNING

This portable lamp has a polarized plug (one blade is wider than the other) as a safety feature to reduce the risk of electric shock. this plug will fit in a polarized outlet only one way. if the plug does not fit fully in the outlet, reverse the plug, if it still does not fit, contact a qualified electrician. Never use with an extension cord unless the plug can be fully inserted. do not attempt to defeat this safety feature.

# SAFAVIEH LIGHTING

Model# FLL4088A

Product Dimensions: 17"L X 11"W X 61.5"H



## **CARE AND MAINTENANCE**

Unplug lamps before using any cleaning solutions. Dust shades with a feather duster or with an appropriate vacuum-brush attachment. Wipe with a soft, dry cloth and clean lamp bases with the methods appropriate to the material. Avoid the use of chemicals and household cleaners as they may damage the finish.

#### **NOTICE& IMPORTANT SAFETY INSTRUCTIONS**

- \* Please make sure that you have all parts indicated before you begin assembly of this item
- \* This item should be assembled on a soft surface to prevent scratching the finish during assembly
- \* To reduce the risk of fire, electrical shock or injury to persons or property, please follow the guideline below for safe use and installation
- \* The external flexible cable or cord of this luminaire cannot b