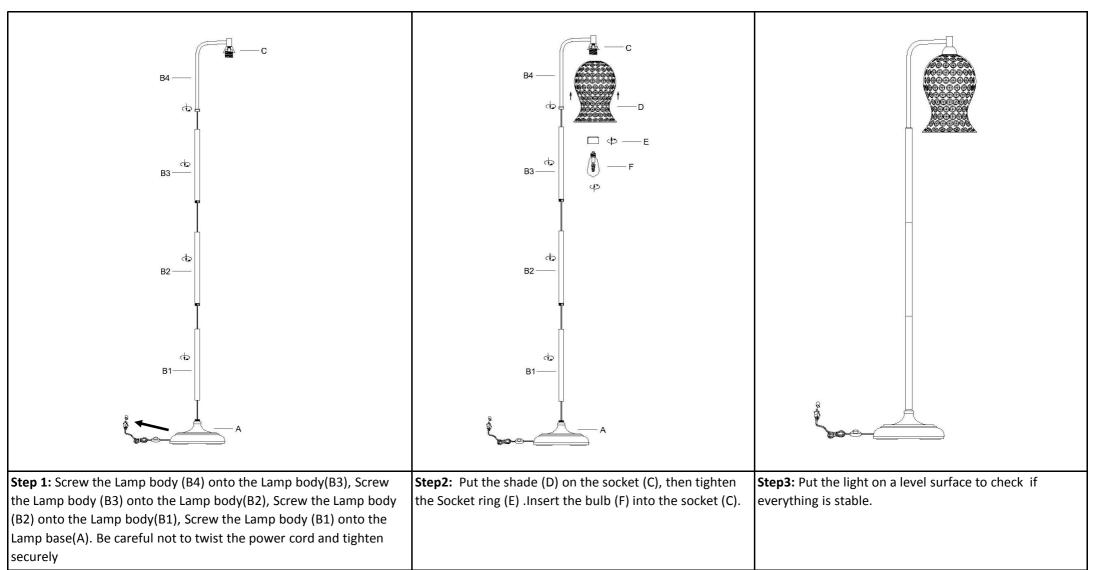

# Part List and Hardware List

| PIECE | DESCRIPTION | PICTURE | QUANTITY | PIECE | DESCRIPTION | PICTURE                                            | QUANTITY |
|-------|-------------|---------|----------|-------|-------------|----------------------------------------------------|----------|
| А     | Lamp base   |         | 1X       | D     | Shade       | #00000<br>#000000<br>#000000<br>#000000<br>#000000 | 1X       |
| В     | Lamp Body   |         | 1X       | E     | Socket ring |                                                    | 1X       |
| С     | Socket      |         | 1X       | F     | Bulb        |                                                    | 1X       |

- \* Before beginning assembly of product, make sure all parts are present. Compare parts with package contents list and hardware contents list.
- \* If any part is missing or damaged, do not attempt to assemble the product.
- \* Estimated Assembly Time: 6 minutes.
- \* If you are having difficulty, our friendly Customer Care team is always here to help. Please email customersupport@safavieh.com