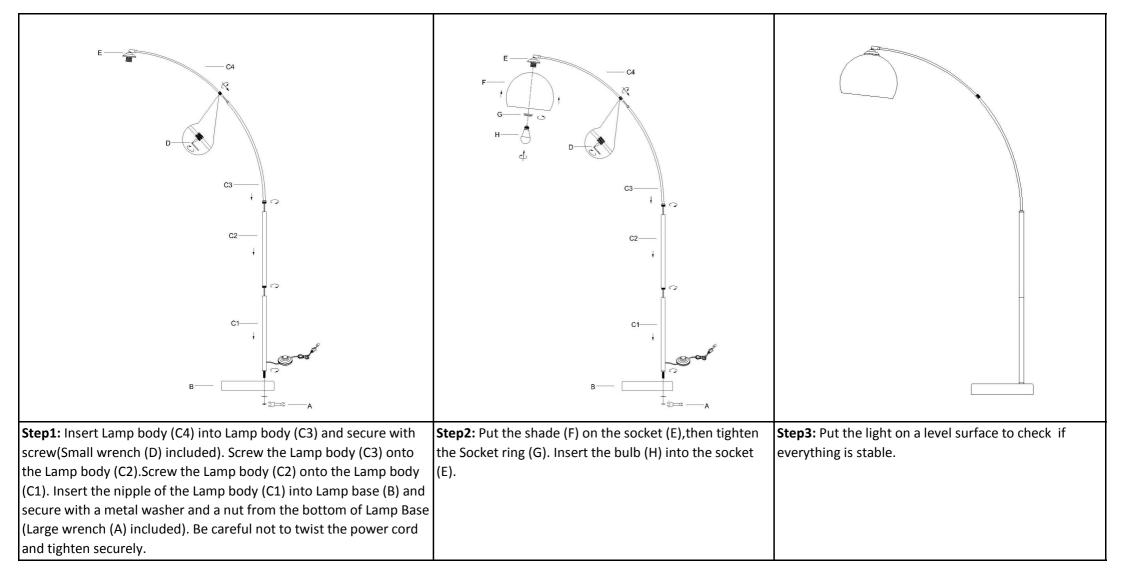

## NOTICE& IMPORTANT SAFETY INSTRUCTIONS

- \* Please make sure that you have all parts indicated before you begin assembly of this item
- \* This item should be assembled on a soft surface to prevent scratching the finish during assembly
- \* To reduce the risk of fire, electrical shock or injury to persons or property, please follow the guideline below for safe use and installation
- \* The external flexible cable or cord of this luminaire cannot be replaced
- \* If the cord is damaged, the luminaire shall be destroyed

| PIECE | DESCRIPTION  | PICTURE | QUANTITY | PIECE | DESCRIPTION | PICTURE | QUANTITY |
|-------|--------------|---------|----------|-------|-------------|---------|----------|
| А     | Large Wrench | 200     | 1X       | D     | Socket      |         | 1X       |
| В     | Lamp base    |         | 1X       | E     | Shade       |         | 1X       |
| С     | Lamp Body    |         | 1X       | F     | Socket Ring |         | 1X       |
| D     | Small Wrench |         | 1X       | G     | Bulb        | ð       | 1X       |

# Part List and Hardware List

### PREPARATION

- \* Before beginning assembly of product, make sure all parts are present. Compare parts with package contents list and hardware contents list.
- \* If any part is missing or damaged, do not attempt to assemble the product.
- \* Estimated Assembly Time: 15 minutes.
- \* If you are having difficulty, our friendly Customer Care team is always here to help. Please email customersupport@safavieh.com