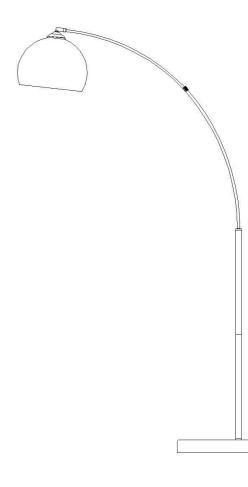

use and installation
- \* The external flexible cable or cord of this luminaire cannot be replaced
- \* If the cord is damaged, the luminaire shall be destroyed

| PIECE | DESCRIPTION  | PICTURE | QUANTITY | PIECE | DESCRIPTION | PICTURE | QUANTITY |
|-------|--------------|---------|----------|-------|-------------|---------|----------|
| А     | Large Wrench | 200     | 1X       | D     | Socket      |         | 1X       |
| В     | Lamp base    |         | 1X       | E     | Shade       |         | 1X       |
| С     | Lamp Body    |         | 1X       | F     | Socket Ring |         | 1X       |
| D     | Small Wrench |         | 1X       | G     | Bulb        | ð       | 1X       |

# Part List and Hardware List

# SAFAVIEH

Model# FLL4087A Product Dimensions: 41"L X 12.625"W X 70"H



### PREPARATION

- \* Before beginning assembly of product, make sure all parts are present. Compare parts with package contents list and hardware contents list.
- \* If any part is missing or damaged, do not attempt to assemble the product.
- \* Estimated Assembly Time: 15 minutes.
- \* If you are having difficulty, our friendly Customer Care team is always here to help. Please email customersupport@safavieh.com

## NOTE: PLEASE USE ON/OFF TYPE"A" BULB MAX 60-WATT OR LED BULB MAX 9-WATT, THERE IS LED 9-WATT BULB IN THE BOX