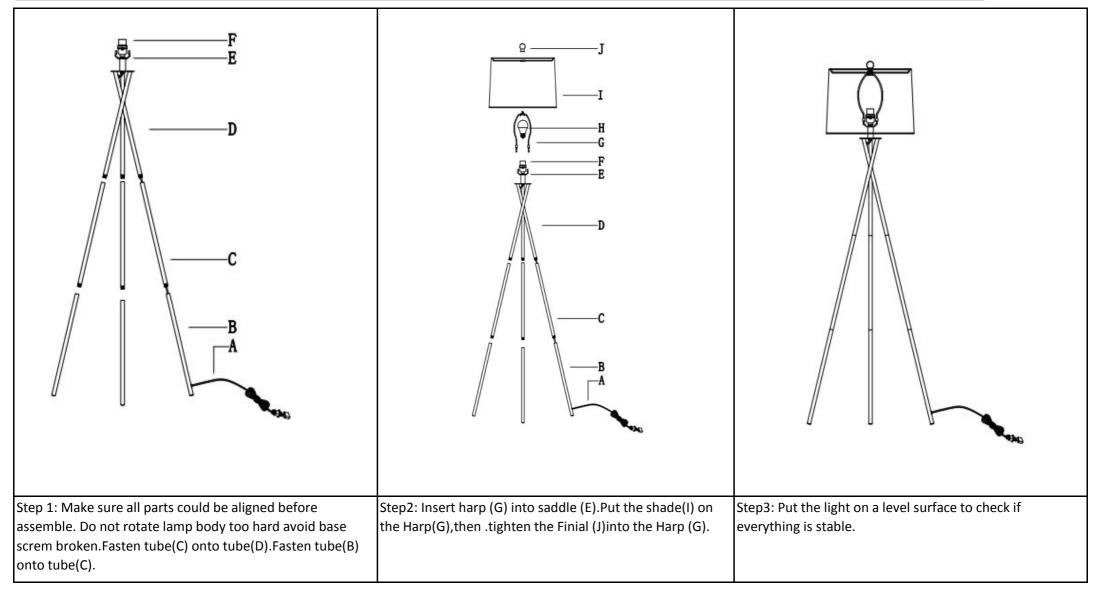

# Part List and Hardware List

| PIECE | DESCRIPTION   | PICTURE | QUANTITY | PIECE | DESCRIPTION | PICTURE | QUANTITY |
|-------|---------------|---------|----------|-------|-------------|---------|----------|
| A     | electric wire |         | 1X       | G     | Harp        |         | 1X       |
| B.C.D | Lamp base     | 4       | 1X       | Н     | Bulb        |         | 1X       |
| E     | Saddle        | $\sum$  | 1X       | Ι     | Shade       |         | 1X       |
| F     | Socket        |         | 1X       | J     | Finial      | Q       | 1X       |

## PREPARATION

- \* Before beginning assembly of product, make sure all parts are present. Compare parts with package contents list and hardware contents list.
- \* If any part is missing or damaged, do not attempt to assemble the product.
- \* Estimated Assembly Time: 6 minutes.
- \* If you are having difficulty, our friendly Customer Care team is always here to help. Please email customersupport@safavieh.com